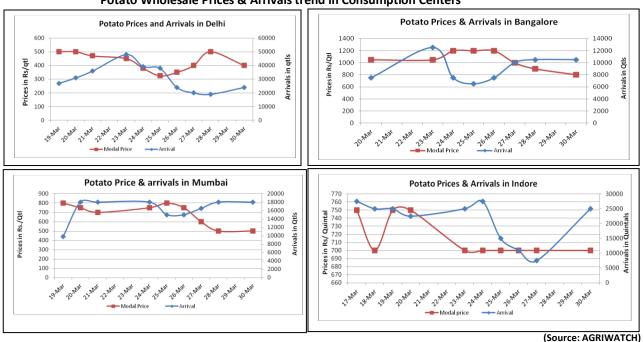

## **Potato Wholesale Prices & Arrivals trend in Consumption Centers**

Note: The above graph is made on data collected by Agriwatch through private sources because Agmarknet data are not consistent and lots of gaps in reporting.

#### Potato Prices & Arrivals in major Mandis as on 30.Mar.2015

| Mandis          | Khandauli | Farrukhabad | Kanpur  | Indore  | Bangalore | Tarkeshwar(W.B) | Burdwan (W.B) |
|-----------------|-----------|-------------|---------|---------|-----------|-----------------|---------------|
| Price (Rs./Qtl) | NR        | 300-400     | 300-400 | 500-900 | 700-900   | 540             | 420           |
| Arrivals (Qtl)  | NR        | 5000        | 15000   | 25000   | 10500     | -               | -             |