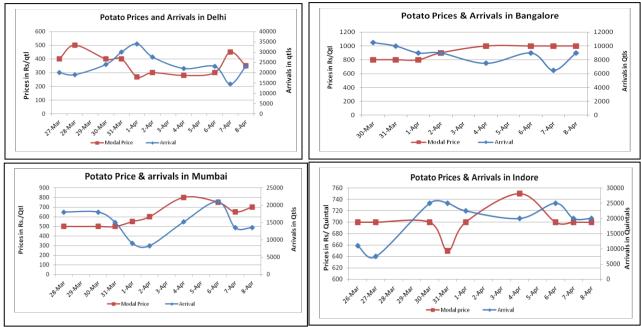

Potato Wholesale Prices & Arrivals trend in Consumption Centers

(Source: AGRIWATCH) Note: The above graph is made on data collected by Agriwatch through private sources because Agmarknet data are not consistent and lots of gaps in reporting.

(Source: Agriwatch)