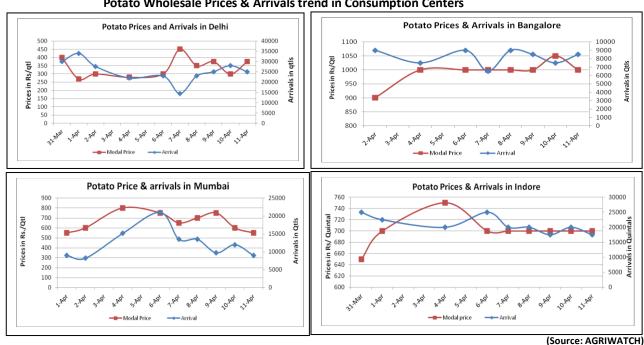

### Potato Wholesale Prices & Arrivals trend in Consumption Centers

Note: The above graph is made on data collected by Agriwatch through private sources because Agmarknet data are not consistent and lots of gaps in reporting.