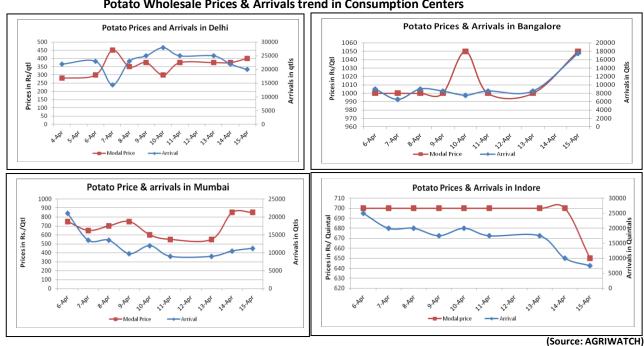

#### Potato Wholesale Prices & Arrivals trend in Consumption Centers

Note: The above graph is made on data collected by Agriwatch through private sources because Agmarknet data are not consistent and lots of gaps in reporting.