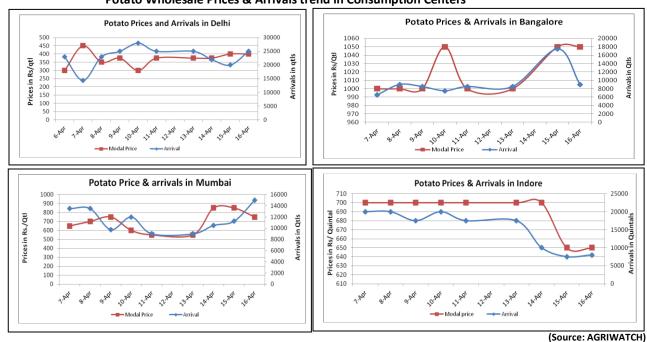

## **Potato Wholesale Prices & Arrivals trend in Consumption Centers**

Note: The above graph is made on data collected by Agriwatch through private sources because Agmarknet data are not consistent and lots of gaps in reporting.