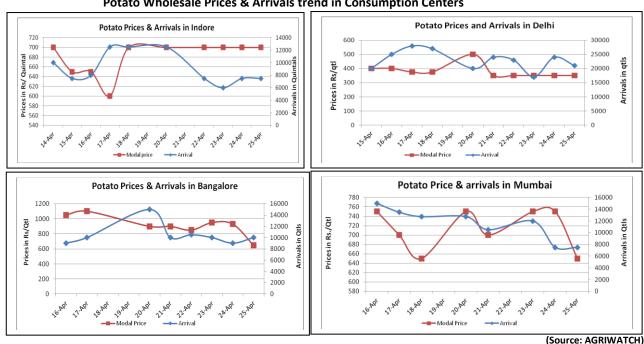

#### Potato Wholesale Prices & Arrivals trend in Consumption Centers

Note: The above graph is made on data collected by Agriwatch through private sources because Agmarknet data are not consistent and lots of gaps in

## Potato Prices & Arrivals in major Mandis as on 25.Apr.2015

| Mandis          | Khandauli | Farrukhabad | Kanpur  | Indore  | Bangalore | Tarkeshwar(W.B) | Burdwan (W.B) |
|-----------------|-----------|-------------|---------|---------|-----------|-----------------|---------------|
| Price (Rs./Qtl) | 275-300   | 300-400     | 100-400 | 500-900 | 200-1100  | Closed          | Closed        |
| Arrivals (Qtl)  | 7200      | 8000        | 23000   | 7500    | 10000     | Closed          | Closed        |

### Potato Prices & Arrivals in major Mandis as on 24.Apr.2015

| Mandis          | Khandauli | Farrukhabad | Kanpur  | Indore  | Bangalore | Tarkeshwar(W.B) | Burdwan (W.B |
|-----------------|-----------|-------------|---------|---------|-----------|-----------------|--------------|
| Price (Rs./Qtl) | 275-300   | 300-400     | 100-400 | 500-900 | 760-1100  | 490             | 420          |
| Arrivals (Qtl)  | 7560      | 5000        | 25000   | 7500    | 9000      | -               | -            |