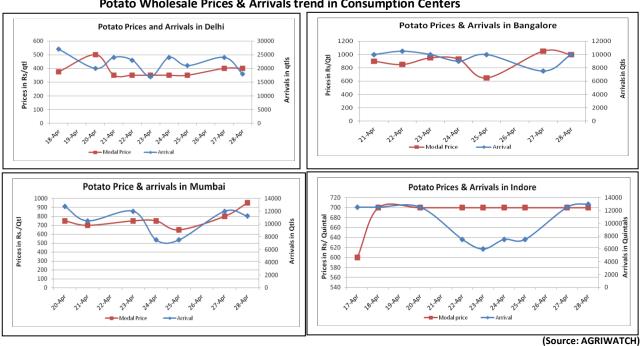

## **Potato Wholesale Prices & Arrivals trend in Consumption Centers**

Note: The above graph is made on data collected by Agriwatch through private sources because Agmarknet data are not consistent and lots of gaps in reporting.

# Potato Prices & Arrivals in major Mandis as on 28.Apr.2015

| Mandis          | Khandauli | Farrukhabad | Kanpur  | Indore  | Bangalore | Tarkeshwar(W.B) | Burdwan (W.B) |
|-----------------|-----------|-------------|---------|---------|-----------|-----------------|---------------|
| Price (Rs./Qtl) | 325-325   | 350-450     | 200-400 | 500-900 | 900-1100  | 490             | 420           |
| Arrivals (Qtl)  | 8100      | 9000        | 14000   | 13000   | 10000     | -               | -             |

### Potato Prices & Arrivals in major Mandis as on 27.Apr.2015

| Mandis          | Khandauli | Farrukhabad | Kanpur  | Indore  | Bangalore | Tarkeshwar(W.B) | Burdwan (W.B |
|-----------------|-----------|-------------|---------|---------|-----------|-----------------|--------------|
| Price (Rs./Qtl) | 325-325   | 350-450     | 200-500 | 500-900 | 900-1200  | 490             | 420          |
| Arrivals (Qtl)  | 9000      | 10000       | 17000   | 12500   | 7500      | -               | -            |