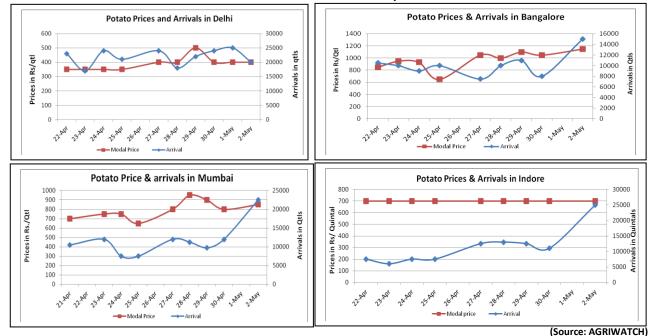

#### Potato Wholesale Prices & Arrivals trend in Consumption Centers

Note: The above graph is made on data collected by Agriwatch through private sources because Agmarknet data are not consistent and lots of gaps in reporting.