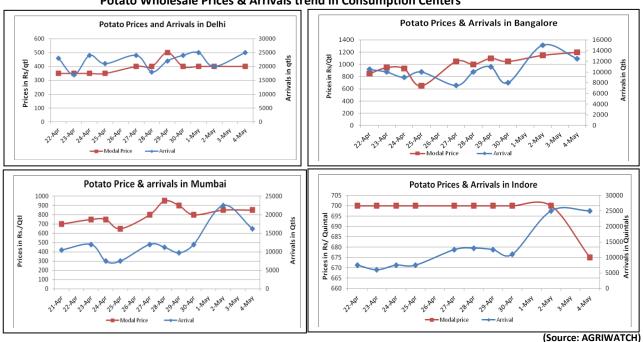

### **Potato Wholesale Prices & Arrivals trend in Consumption Centers**

Note: The above graph is made on data collected by Agriwatch through private sources because Agmarknet data are not consistent and lots of gaps in reporting.