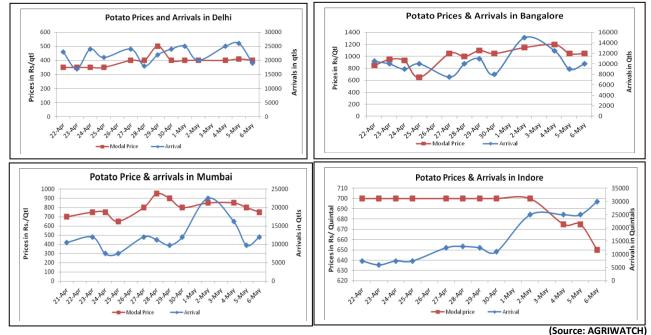

#### Potato Wholesale Prices & Arrivals trend in Consumption Centers

Note: The above graph is made on data collected by Agriwatch through private sources because Agmarknet data are not consistent and lots of gaps in reporting.