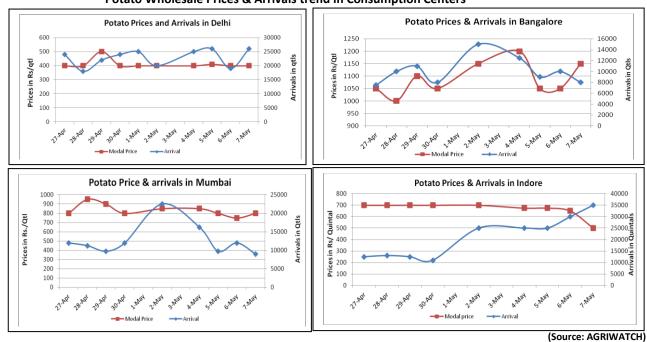

#### **Potato Wholesale Prices & Arrivals trend in Consumption Centers**

Note: The above graph is made on data collected by Agriwatch through private sources because Agmarknet data are not consistent and lots of gaps in reporting.