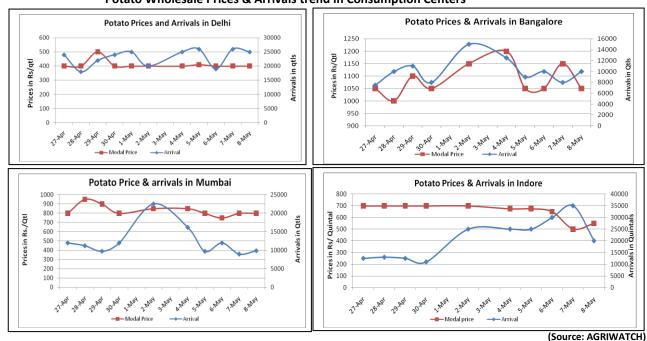

## **Potato Wholesale Prices & Arrivals trend in Consumption Centers**

Note: The above graph is made on data collected by Agriwatch through private sources because Agmarknet data are not consistent and lots of gaps in reporting.