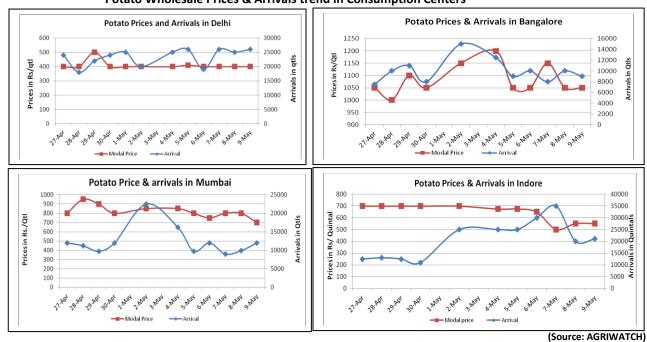

## **Potato Wholesale Prices & Arrivals trend in Consumption Centers**

Note: The above graph is made on data collected by Agriwatch through private sources because Agmarknet data are not consistent and lots of gaps in reporting.