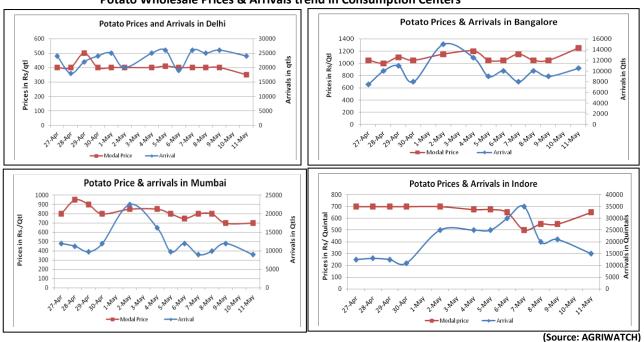

### Potato Wholesale Prices & Arrivals trend in Consumption Centers

Note: The above graph is made on data collected by Agriwatch through private sources because Agmarknet data are not consistent and lots of gaps in reporting.