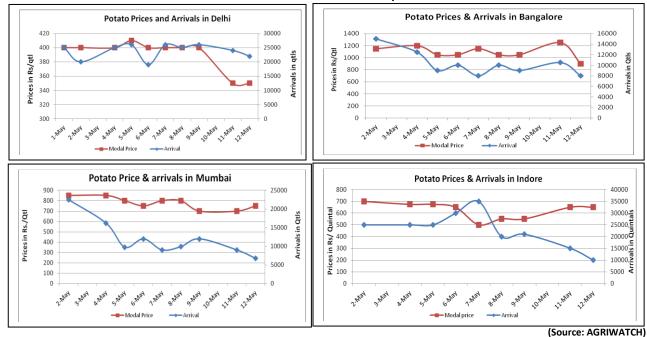

#### Potato Wholesale Prices & Arrivals trend in Consumption Centers

Note: The above graph is made on data collected by Agriwatch through private sources because Agmarknet data are not consistent and lots of gaps in reporting.

(Source: Agriwatch)