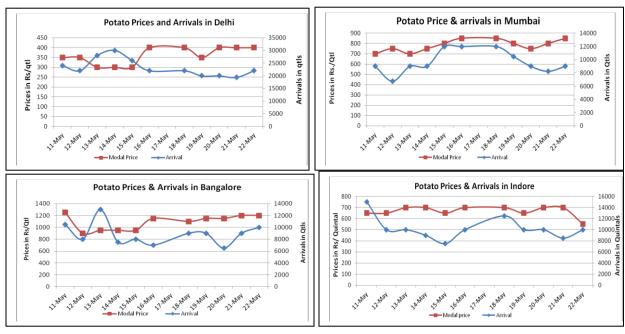

## Potato Wholesale Prices & Arrivals trend in Consumption Centers

(Source: AGRIWATCH)

Note: The above graph is made on data collected by Agriwatch through private sources because Agmarknet data are not consistent and lots of gaps in reporting.