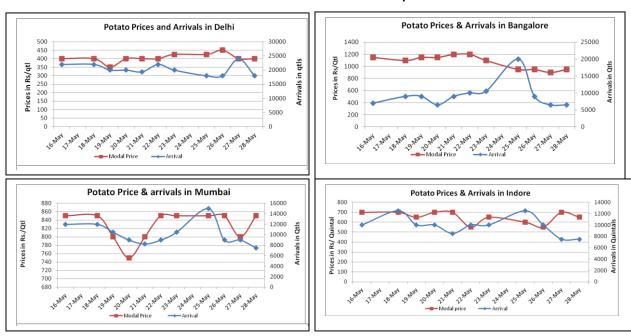

#### Potato Wholesale Prices & Arrivals trend in Consumption Centers

Note: The above graph is made on data collected by Agriwatch through private sources because Agmarknet data are not consistent and lots of gaps in reporting.