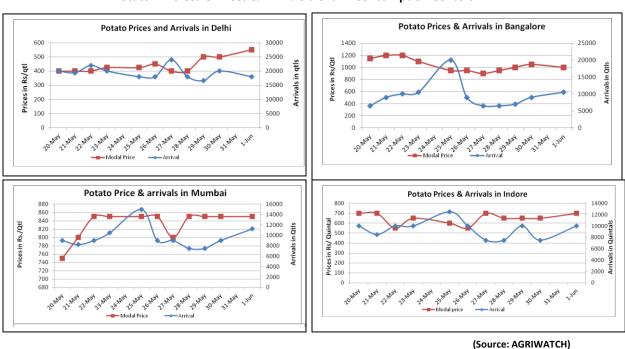

### Potato Wholesale Prices & Arrivals trend in Consumption Centers

Note: The above graph is made on data collected by Agriwatch through private sources because Agmarknet data are not consistent and lots of gaps in reporting.