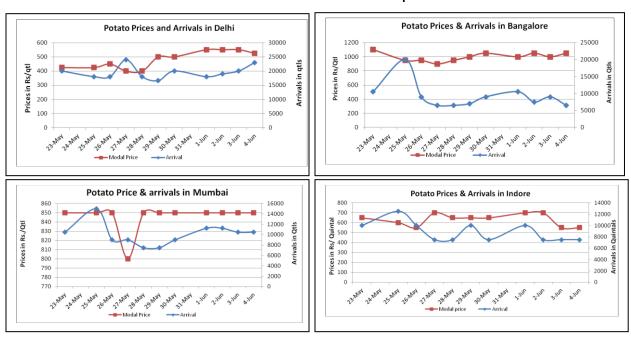

#### Potato Wholesale Prices & Arrivals trend in Consumption Centers

(Source: AGRIWATCH)

Note: The above graph is made on data collected by Agriwatch through private sources because Agmarknet data are not consistent and lots of gaps in reporting.