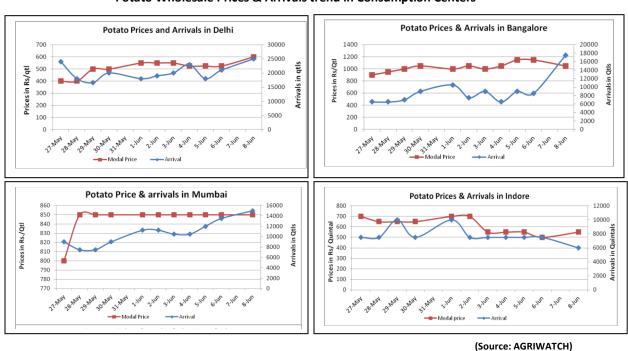

### Potato Wholesale Prices & Arrivals trend in Consumption Centers

Note: The above graph is made on data collected by Agriwatch through private sources because Agmarknet data are not consistent and lots of gaps in reporting.