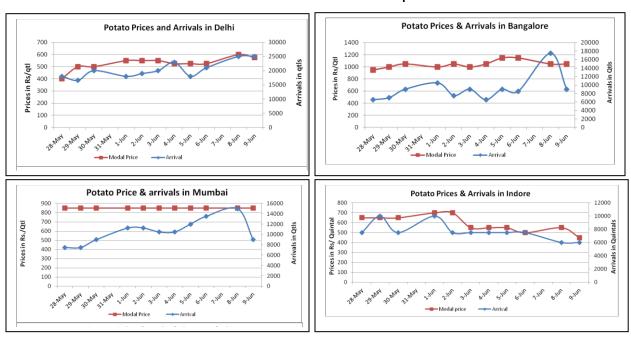

#### Potato Wholesale Prices & Arrivals trend in Consumption Centers

(Source: AGRIWATCH)

Note: The above graph is made on data collected by Agriwatch through private sources because Agmarknet data are not consistent and lots of gaps in reporting.

(Source: Agriwatch)