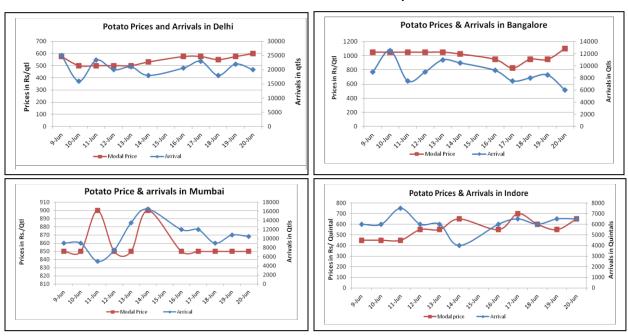

#### Potato Wholesale Prices & Arrivals trend in Consumption Centers

(Source: AGRIWATCH)

Note: The above graph is made on data collected by Agriwatch through private sources because Agmarknet data are not consistent and lots of gaps in reporting.