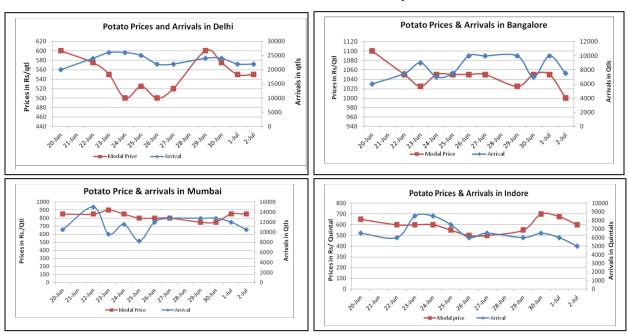

### Potato Wholesale Prices & Arrivals trend in Consumption Centers

(Source: AGRIWATCH)

Note: The above graph is made on data collected by Agriwatch through private sources because Agmarknet data are not consistent and lots of gaps in reporting.