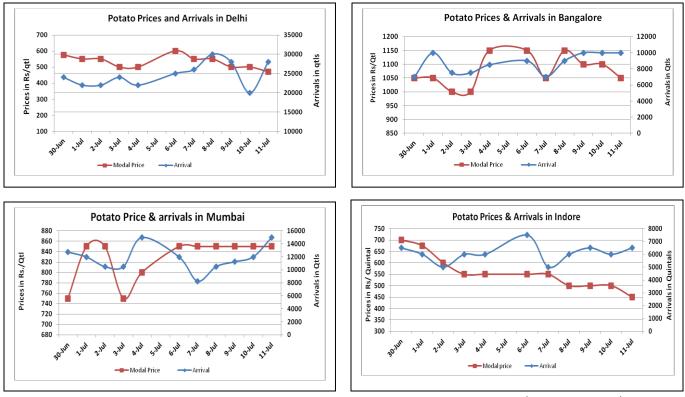

### Potato Wholesale Prices & Arrivals trend in Consumption Centers

(Source: AGRIWATCH)

Note: The above graph is made on data collected by Agriwatch through private sources because Agmarknet data are not consistent and lots of gaps in reporting.

#### Potato Prices & Arrivals in major Mandis as on 11.July.2015

| Mandis          | Khandauli | Farrukhabad | Kanpur  | Indore  | Bangalore | Tarkeshwar(W.B) | Burdwan (W.B) |
|-----------------|-----------|-------------|---------|---------|-----------|-----------------|---------------|
| Price (Rs./Qtl) | 750       | 500-550     | 200-500 | 300-600 | 1000-1100 | Closed          | Closed        |
| Arrivals (Qtl)  | -         | -           | 23000   | 6500    | 10000     | Closed          | Closed        |

### Potato Prices & Arrivals in major Mandis as on 10. July. 2015

| Mandis          | Khandauli | Farrukhabad | Kanpur  | Indore  | Bangalore | Tarkeshwar(W.B) | Burdwan (W.B |
|-----------------|-----------|-------------|---------|---------|-----------|-----------------|--------------|
| Price (Rs./Qtl) | 700       | 500-600     | 250-550 | 300-700 | 1000-1200 | 580             | 560          |
| Arrivals (Qtl)  | -         | -           | 16000   | 6000    | 10000     | -               | -            |

(Source: Agriwatch)