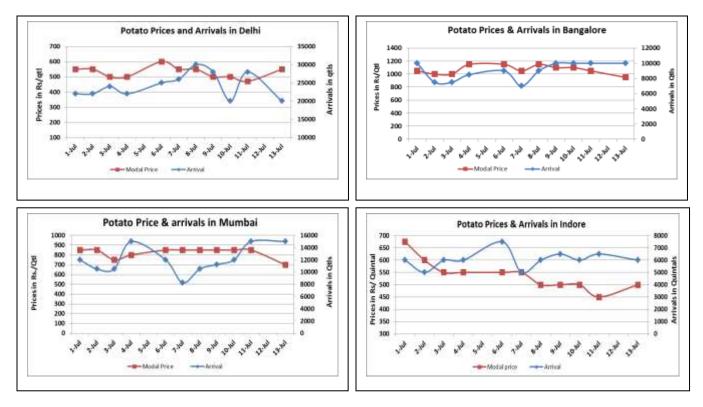

## Potato Wholesale Prices & Arrivals trend in Consumption Centers

(Source: AGRIWATCH)

Note: The above graph is made on data collected by Agriwatch through private sources because Agmarknet data are not consistent and lots of gaps in reporting.