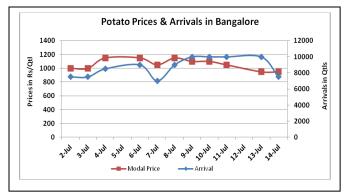

# Potato Wholesale Prices & Arrivals trend in Consumption Centers

(Source: AGRIWATCH)

Note: The above graph is made on data collected by Agriwatch through private sources because Agmarknet data are not consistent and lots of gaps in reporting.