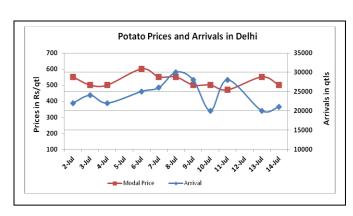

# Potato Wholesale Prices & Arrivals trend in Consumption Centers

(Source: AGRIWATCH)

Note: The above graph is made on data collected by Agriwatch through private sources because Agmarknet data are not consistent and lots of gaps in reporting.