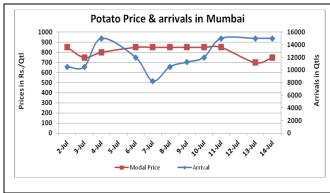

# Potato Wholesale Prices & Arrivals trend in Consumption Centers

(Source: AGRIWATCH)

Note: The above graph is made on data collected by Agriwatch through private sources because Agmarknet data are not consistent and lots of gaps in reporting.