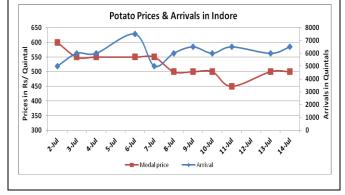

# Potato Wholesale Prices & Arrivals trend in Consumption Centers

(Source: AGRIWATCH)

Note: The above graph is made on data collected by Agriwatch through private sources because Agmarknet data are not consistent and lots of gaps in reporting.