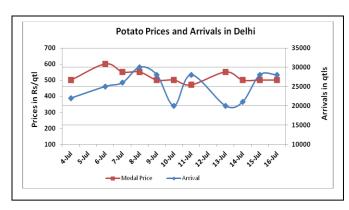

# Potato Wholesale Prices & Arrivals trend in Consumption Centers

(Source: AGRIWATCH)

Note: The above graph is made on data collected by Agriwatch through private sources because Agmarknet data are not consistent and lots of gaps in reporting.