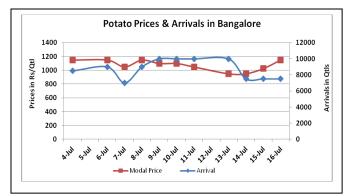

# Potato Wholesale Prices & Arrivals trend in Consumption Centers

(Source: AGRIWATCH)

Note: The above graph is made on data collected by Agriwatch through private sources because Agmarknet data are not consistent and lots of gaps in reporting.