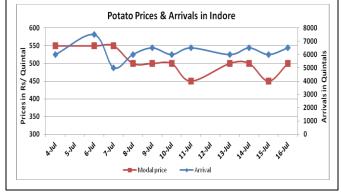

# Potato Wholesale Prices & Arrivals trend in Consumption Centers

(Source: AGRIWATCH)

Note: The above graph is made on data collected by Agriwatch through private sources because Agmarknet data are not consistent and lots of gaps in reporting.