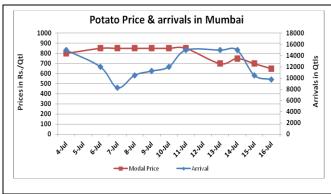

# Potato Wholesale Prices & Arrivals trend in Consumption Centers

(Source: AGRIWATCH)

Note: The above graph is made on data collected by Agriwatch through private sources because Agmarknet data are not consistent and lots of gaps in reporting.