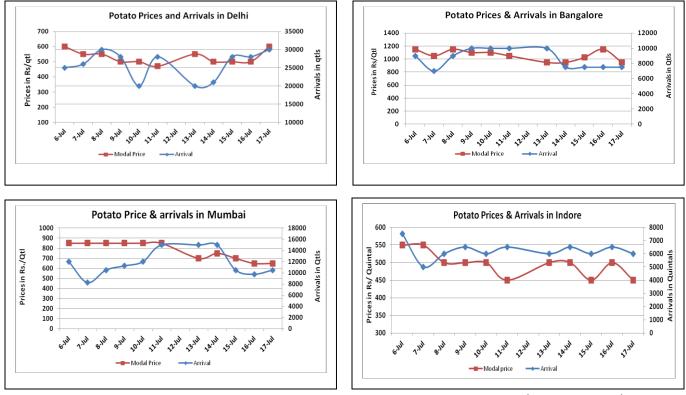

## Potato Wholesale Prices & Arrivals trend in Consumption Centers

(Source: AGRIWATCH)

Note: The above graph is made on data collected by Agriwatch through private sources because Agmarknet data are not consistent and lots of gaps in reporting.

Agribusiness Consortium

(Source: Agriwatch)