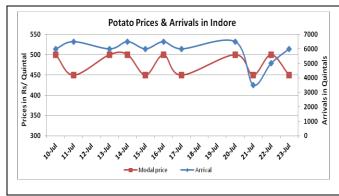

## Potato Wholesale Prices & Arrivals trend in Consumption Centers

(Source: AGRIWATCH)

Note: The above graph is made on data collected by Agriwatch through private sources because Agmarknet data are not consistent and lots of gaps in reporting.

## Potato Prices & Arrivals in major Mandis as on 23.July.2015

| Mandis          | Khandauli | Farrukhabad | Kanpur  | Indore  | Bangalore | Tarkeshwar(W.B) | Burdwan (W.B) |
|-----------------|-----------|-------------|---------|---------|-----------|-----------------|---------------|
| Price (Rs./Qtl) | 600       | 400-500     | 250-550 | 300-600 | 1100-1200 | 580             | 550           |
| Arrivals (Qtl)  | -         | -           | 11000   | 6000    | 4000      | -               | -             |

# Potato Prices & Arrivals in major Mandis as on 22. July. 2015

| Mandis          | Khandauli | Farrukhabad | Kanpur  | Indore  | Bangalore | Tarkeshwar(W.B) | Burdwan (W.B |
|-----------------|-----------|-------------|---------|---------|-----------|-----------------|--------------|
| Price (Rs./Qtl) | 600       | 500-600     | 300-550 | 300-700 | 1000-1100 | 580             | 550          |
| Arrivals (Qtl)  | -         | -           | 21000   | 5000    | 5000      | -               | -            |