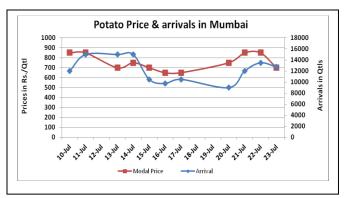

## Potato Wholesale Prices & Arrivals trend in Consumption Centers

(Source: AGRIWATCH)

Note: The above graph is made on data collected by Agriwatch through private sources because Agmarknet data are not consistent and lots of gaps in reporting.

## Potato Prices & Arrivals in major Mandis as on 23.July.2015

| Mandis          | Khandauli | Farrukhabad | Kanpur  | Indore  | Bangalore | Tarkeshwar(W.B) | Burdwan (W.B) |
|-----------------|-----------|-------------|---------|---------|-----------|-----------------|---------------|
| Price (Rs./Qtl) | 600       | 400-500     | 250-550 | 300-600 | 1100-1200 | 580             | 550           |
| Arrivals (Qtl)  | -         | -           | 11000   | 6000    | 4000      | -               | -             |

# Potato Prices & Arrivals in major Mandis as on 22. July. 2015

| Mandis          | Khandauli | Farrukhabad | Kanpur  | Indore  | Bangalore | Tarkeshwar(W.B) | Burdwan (W.B |
|-----------------|-----------|-------------|---------|---------|-----------|-----------------|--------------|
| Price (Rs./Qtl) | 600       | 500-600     | 300-550 | 300-700 | 1000-1100 | 580             | 550          |
| Arrivals (Qtl)  | -         | -           | 21000   | 5000    | 5000      | -               | -            |