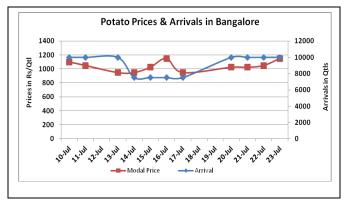

## Potato Wholesale Prices & Arrivals trend in Consumption Centers

(Source: AGRIWATCH)

Note: The above graph is made on data collected by Agriwatch through private sources because Agmarknet data are not consistent and lots of gaps in reporting.

## Potato Prices & Arrivals in major Mandis as on 23.July.2015

| Mandis          | Khandauli | Farrukhabad | Kanpur  | Indore  | Bangalore | Tarkeshwar(W.B) | Burdwan (W.B) |
|-----------------|-----------|-------------|---------|---------|-----------|-----------------|---------------|
| Price (Rs./Qtl) | 600       | 400-500     | 250-550 | 300-600 | 1100-1200 | 580             | 550           |
| Arrivals (Qtl)  | -         | -           | 11000   | 6000    | 4000      | -               | -             |

# Potato Prices & Arrivals in major Mandis as on 22. July. 2015

| Mandis          | Khandauli | Farrukhabad | Kanpur  | Indore  | Bangalore | Tarkeshwar(W.B) | Burdwan (W.B |
|-----------------|-----------|-------------|---------|---------|-----------|-----------------|--------------|
| Price (Rs./Qtl) | 600       | 500-600     | 300-550 | 300-700 | 1000-1100 | 580             | 550          |
| Arrivals (Qtl)  | -         | -           | 21000   | 5000    | 5000      | -               | -            |