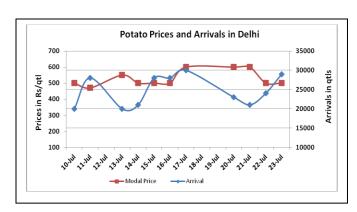

## Potato Wholesale Prices & Arrivals trend in Consumption Centers

(Source: AGRIWATCH)

Note: The above graph is made on data collected by Agriwatch through private sources because Agmarknet data are not consistent and lots of gaps in reporting.

## Potato Prices & Arrivals in major Mandis as on 23.July.2015

| Mandis          | Khandauli | Farrukhabad | Kanpur  | Indore  | Bangalore | Tarkeshwar(W.B) | Burdwan (W.B) |
|-----------------|-----------|-------------|---------|---------|-----------|-----------------|---------------|
| Price (Rs./Qtl) | 600       | 400-500     | 250-550 | 300-600 | 1100-1200 | 580             | 550           |
| Arrivals (Qtl)  | -         | -           | 11000   | 6000    | 4000      | -               | -             |

# Potato Prices & Arrivals in major Mandis as on 22. July. 2015

| Mandis          | Khandauli | Farrukhabad | Kanpur  | Indore  | Bangalore | Tarkeshwar(W.B) | Burdwan (W.B |
|-----------------|-----------|-------------|---------|---------|-----------|-----------------|--------------|
| Price (Rs./Qtl) | 600       | 500-600     | 300-550 | 300-700 | 1000-1100 | 580             | 550          |
| Arrivals (Qtl)  | -         | -           | 21000   | 5000    | 5000      | -               | -            |