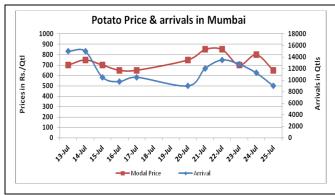

## Potato Wholesale Prices & Arrivals trend in Consumption Centers

(Source: AGRIWATCH)

Note: The above graph is made on data collected by Agriwatch through private sources because Agmarknet data are not consistent and lots of gaps in reporting.