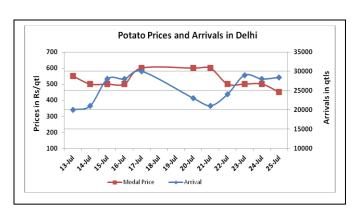

## Potato Wholesale Prices & Arrivals trend in Consumption Centers

(Source: AGRIWATCH)

Note: The above graph is made on data collected by Agriwatch through private sources because Agmarknet data are not consistent and lots of gaps in reporting.