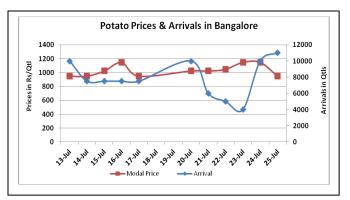

## Potato Wholesale Prices & Arrivals trend in Consumption Centers

(Source: AGRIWATCH)

Note: The above graph is made on data collected by Agriwatch through private sources because Agmarknet data are not consistent and lots of gaps in reporting.