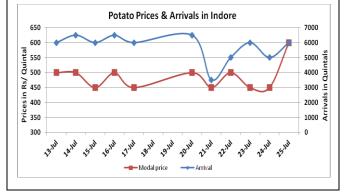

## Potato Wholesale Prices & Arrivals trend in Consumption Centers

(Source: AGRIWATCH)

Note: The above graph is made on data collected by Agriwatch through private sources because Agmarknet data are not consistent and lots of gaps in reporting.