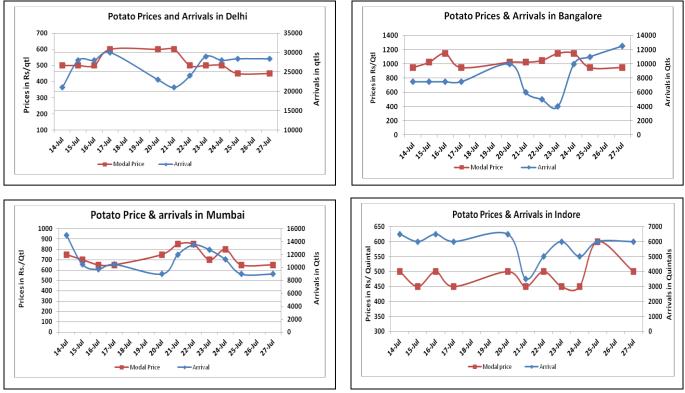

#### Potato Wholesale Prices & Arrivals trend in Consumption Centers

(Source: AGRIWATCH)

Note: The above graph is made on data collected by Agriwatch through private sources because Agmarknet data are not consistent and lots of gaps in reporting.