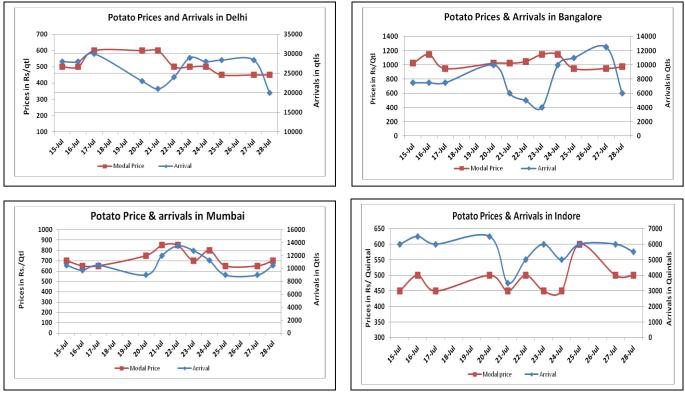

### Potato Wholesale Prices & Arrivals trend in Consumption Centers

(Source: AGRIWATCH)

Note: The above graph is made on data collected by Agriwatch through private sources because Agmarknet data are not consistent and lots of gaps in reporting.