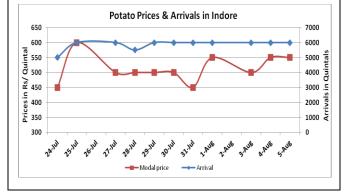

### Potato Wholesale Prices & Arrivals trend in Consumption Centers

(Source: AGRIWATCH)

Note: The above graph is made on data collected by Agriwatch through private sources because Agmarknet data are not consistent and lots of gaps in reporting.

### Potato Prices & Arrivals in major Mandis as on 5.Aug.2015

| Mandis          | Khandauli | Farrukhabad | Kanpur  | Indore  | Bangalore | Tarkeshwar(W.B) | Burdwan (W.B) |
|-----------------|-----------|-------------|---------|---------|-----------|-----------------|---------------|
| Price (Rs./Qtl) | 400-600   | 400-550     | 300-600 | 300-800 | 900-1100  | 660             | 600           |
| Arrivals (Qtl)  | -         | -           | 11000   | 6000    | 9000      | -               | -             |

## Potato Prices & Arrivals in major Mandis as on 4.Aug.2015

| Mandis          | Khandauli | Farrukhabad | Kanpur  | Indore  | Bangalore | Tarkeshwar(W.B) | Burdwan (W.B |
|-----------------|-----------|-------------|---------|---------|-----------|-----------------|--------------|
| Price (Rs./Qtl) | 400-600   | 400-600     | 300-600 | 300-800 | 1000-1300 | 660             | 620          |
| Arrivals (Qtl)  | -         | -           | 12000   | 6000    | 10000     | -               | -            |