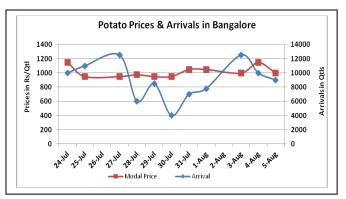

### Potato Wholesale Prices & Arrivals trend in Consumption Centers

(Source: AGRIWATCH)

Note: The above graph is made on data collected by Agriwatch through private sources because Agmarknet data are not consistent and lots of gaps in reporting.

### Potato Prices & Arrivals in major Mandis as on 5.Aug.2015

| Mandis          | Khandauli | Farrukhabad | Kanpur  | Indore  | Bangalore | Tarkeshwar(W.B) | Burdwan (W.B) |
|-----------------|-----------|-------------|---------|---------|-----------|-----------------|---------------|
| Price (Rs./Qtl) | 400-600   | 400-550     | 300-600 | 300-800 | 900-1100  | 660             | 600           |
| Arrivals (Qtl)  | -         | -           | 11000   | 6000    | 9000      | -               | -             |

## Potato Prices & Arrivals in major Mandis as on 4.Aug.2015

| Mandis          | Khandauli | Farrukhabad | Kanpur  | Indore  | Bangalore | Tarkeshwar(W.B) | Burdwan (W.B |
|-----------------|-----------|-------------|---------|---------|-----------|-----------------|--------------|
| Price (Rs./Qtl) | 400-600   | 400-600     | 300-600 | 300-800 | 1000-1300 | 660             | 620          |
| Arrivals (Qtl)  | -         | -           | 12000   | 6000    | 10000     | -               | -            |