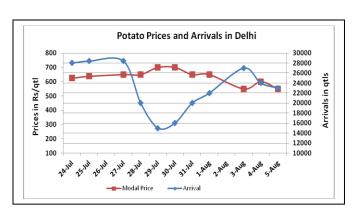

### Potato Wholesale Prices & Arrivals trend in Consumption Centers

(Source: AGRIWATCH)

Note: The above graph is made on data collected by Agriwatch through private sources because Agmarknet data are not consistent and lots of gaps in reporting.

### Potato Prices & Arrivals in major Mandis as on 5.Aug.2015

| Mandis          | Khandauli | Farrukhabad | Kanpur  | Indore  | Bangalore | Tarkeshwar(W.B) | Burdwan (W.B) |
|-----------------|-----------|-------------|---------|---------|-----------|-----------------|---------------|
| Price (Rs./Qtl) | 400-600   | 400-550     | 300-600 | 300-800 | 900-1100  | 660             | 600           |
| Arrivals (Qtl)  | -         | -           | 11000   | 6000    | 9000      | -               | -             |

## Potato Prices & Arrivals in major Mandis as on 4.Aug.2015

| Mandis          | Khandauli | Farrukhabad | Kanpur  | Indore  | Bangalore | Tarkeshwar(W.B) | Burdwan (W.B |
|-----------------|-----------|-------------|---------|---------|-----------|-----------------|--------------|
| Price (Rs./Qtl) | 400-600   | 400-600     | 300-600 | 300-800 | 1000-1300 | 660             | 620          |
| Arrivals (Qtl)  | -         | -           | 12000   | 6000    | 10000     | -               | -            |