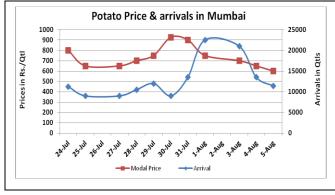

### Potato Wholesale Prices & Arrivals trend in Consumption Centers

(Source: AGRIWATCH)

Note: The above graph is made on data collected by Agriwatch through private sources because Agmarknet data are not consistent and lots of gaps in reporting.

# Potato Prices in major markets - Wholesale vs. Retail as on 5 Aug 2015

| POTATO-Wholesale and Retail Prices |                            |                         |  |  |  |  |
|------------------------------------|----------------------------|-------------------------|--|--|--|--|
| Centre                             | Wholesale Prices (Rs./Qtl) | Retail Prices (Rs./Qtl) |  |  |  |  |
| Centre                             | 5-Aug-15                   | 5-Aug-15                |  |  |  |  |
| DELHI                              | 1150                       | 2000                    |  |  |  |  |
| LUCKNOW                            | 900                        | 1400                    |  |  |  |  |
| AHMEDABAD                          | 1300                       | 1500                    |  |  |  |  |
| BHOPAL                             | 500                        | 800                     |  |  |  |  |
| MUMBAI                             | 950                        | 1900                    |  |  |  |  |
| JAIPUR                             | 350                        | 1000                    |  |  |  |  |
| BHUBANESHWAR                       | 680                        | 1000                    |  |  |  |  |
| KOLKATA                            | 650                        | 1000                    |  |  |  |  |
| HYDERABAD                          | 2000                       | 2200                    |  |  |  |  |
| BENGALURU                          | 1800                       | 2000                    |  |  |  |  |
| TRIVANDRUM                         | 2300                       | 2500                    |  |  |  |  |
| CHENNAI                            | 800                        | 1300                    |  |  |  |  |