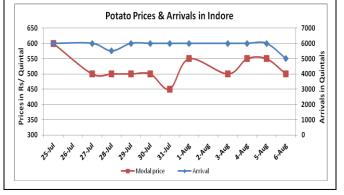

#### **Potato Wholesale Prices & Arrivals trend in Consumption Centers**

(Source: AGRIWATCH)

Note: The above graph is made on data collected by Agriwatch through private sources because Agmarknet data are not consistent and lots of gaps in reporting.

(Source: Agriwatch)