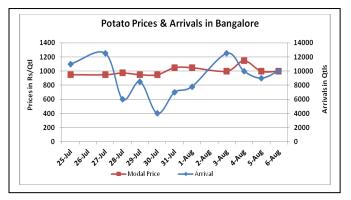

#### **Potato Wholesale Prices & Arrivals trend in Consumption Centers**

(Source: AGRIWATCH)

Note: The above graph is made on data collected by Agriwatch through private sources because Agmarknet data are not consistent and lots of gaps in reporting.

(Source: Agriwatch)