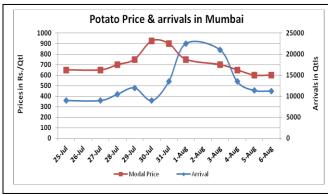

#### **Potato Wholesale Prices & Arrivals trend in Consumption Centers**

(Source: AGRIWATCH)

Note: The above graph is made on data collected by Agriwatch through private sources because Agmarknet data are not consistent and lots of gaps in reporting.

(Source: Agriwatch)