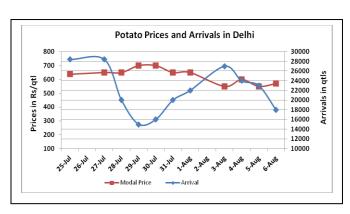

#### **Potato Wholesale Prices & Arrivals trend in Consumption Centers**

(Source: AGRIWATCH)

Note: The above graph is made on data collected by Agriwatch through private sources because Agmarknet data are not consistent and lots of gaps in reporting.

(Source: Agriwatch)