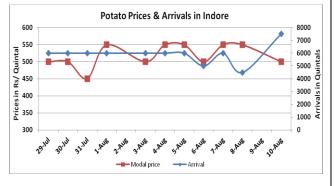

### **Potato Wholesale Prices & Arrivals trend in Consumption Centers**

(Source: AGRIWATCH)

Note: The above graph is made on data collected by Agriwatch through private sources because Agmarknet data are not consistent and lots of gaps in reporting.

## Potato Prices & Arrivals in major Mandis as on 10.Aug.2015

| Mandis          | Khandauli | Farrukhabad | Kanpur  | Indore  | Bangalore | Tarkeshwar(W.B) | Burdwan (W.B) |
|-----------------|-----------|-------------|---------|---------|-----------|-----------------|---------------|
| Price (Rs./Qtl) | 400-600   | 450-600     | 300-550 | 300-700 | 800-1200  | 620             | 580           |
| Arrivals (Qtl)  | -         | -           | 15000   | 7500    | 10500     | -               | -             |

# Potato Prices & Arrivals in major Mandis as on 8.Aug.2015

| Mandis          | Khandauli | Farrukhabad | Kanpur  | Indore  | Bangalore | Tarkeshwar(W.B) | Burdwan (W.B |
|-----------------|-----------|-------------|---------|---------|-----------|-----------------|--------------|
| Price (Rs./Qtl) | 400-600   | 350-400     | 300-600 | 300-800 | 900-1000  | Closed          | Closed       |
| Arrivals (Qtl)  | -         | -           | 16000   | 4500    | 10500     | -               | -            |