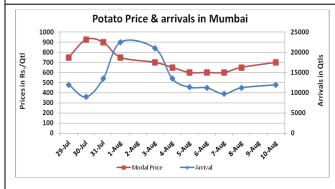

### **Potato Wholesale Prices & Arrivals trend in Consumption Centers**

(Source: AGRIWATCH)

Note: The above graph is made on data collected by Agriwatch through private sources because Agmarknet data are not consistent and lots of gaps in reporting.

## Potato Prices & Arrivals in major Mandis as on 10.Aug.2015

| Mandis          | Khandauli | Farrukhabad | Kanpur  | Indore  | Bangalore | Tarkeshwar(W.B) | Burdwan (W.B) |
|-----------------|-----------|-------------|---------|---------|-----------|-----------------|---------------|
| Price (Rs./Qtl) | 400-600   | 450-600     | 300-550 | 300-700 | 800-1200  | 620             | 580           |
| Arrivals (Qtl)  | -         | -           | 15000   | 7500    | 10500     | -               | -             |

# Potato Prices & Arrivals in major Mandis as on 8.Aug.2015

| Mandis          | Khandauli | Farrukhabad | Kanpur  | Indore  | Bangalore | Tarkeshwar(W.B) | Burdwan (W.B |
|-----------------|-----------|-------------|---------|---------|-----------|-----------------|--------------|
| Price (Rs./Qtl) | 400-600   | 350-400     | 300-600 | 300-800 | 900-1000  | Closed          | Closed       |
| Arrivals (Qtl)  | -         | -           | 16000   | 4500    | 10500     | -               | -            |