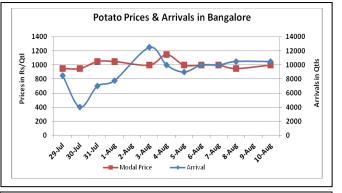

### **Potato Wholesale Prices & Arrivals trend in Consumption Centers**

(Source: AGRIWATCH)

Note: The above graph is made on data collected by Agriwatch through private sources because Agmarknet data are not consistent and lots of gaps in reporting.

## Potato Prices & Arrivals in major Mandis as on 10.Aug.2015

| Mandis          | Khandauli | Farrukhabad | Kanpur  | Indore  | Bangalore | Tarkeshwar(W.B) | Burdwan (W.B) |
|-----------------|-----------|-------------|---------|---------|-----------|-----------------|---------------|
| Price (Rs./Qtl) | 400-600   | 450-600     | 300-550 | 300-700 | 800-1200  | 620             | 580           |
| Arrivals (Qtl)  | -         | -           | 15000   | 7500    | 10500     | -               | -             |

# Potato Prices & Arrivals in major Mandis as on 8.Aug.2015

| Mandis          | Khandauli | Farrukhabad | Kanpur  | Indore  | Bangalore | Tarkeshwar(W.B) | Burdwan (W.B |
|-----------------|-----------|-------------|---------|---------|-----------|-----------------|--------------|
| Price (Rs./Qtl) | 400-600   | 350-400     | 300-600 | 300-800 | 900-1000  | Closed          | Closed       |
| Arrivals (Qtl)  | -         | -           | 16000   | 4500    | 10500     | -               | -            |