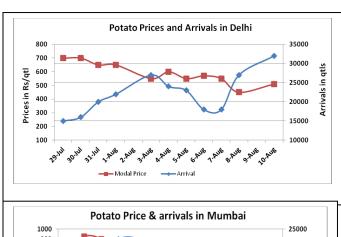

### **Potato Wholesale Prices & Arrivals trend in Consumption Centers**

(Source: AGRIWATCH)

Note: The above graph is made on data collected by Agriwatch through private sources because Agmarknet data are not consistent and lots of gaps in reporting.

## Potato Prices & Arrivals in major Mandis as on 10.Aug.2015

| Mandis          | Khandauli | Farrukhabad | Kanpur  | Indore  | Bangalore | Tarkeshwar(W.B) | Burdwan (W.B) |
|-----------------|-----------|-------------|---------|---------|-----------|-----------------|---------------|
| Price (Rs./Qtl) | 400-600   | 450-600     | 300-550 | 300-700 | 800-1200  | 620             | 580           |
| Arrivals (Qtl)  | -         | -           | 15000   | 7500    | 10500     | -               | -             |

# Potato Prices & Arrivals in major Mandis as on 8.Aug.2015

| Mandis          | Khandauli | Farrukhabad | Kanpur  | Indore  | Bangalore | Tarkeshwar(W.B) | Burdwan (W.B |
|-----------------|-----------|-------------|---------|---------|-----------|-----------------|--------------|
| Price (Rs./Qtl) | 400-600   | 350-400     | 300-600 | 300-800 | 900-1000  | Closed          | Closed       |
| Arrivals (Qtl)  | -         | -           | 16000   | 4500    | 10500     | -               | -            |