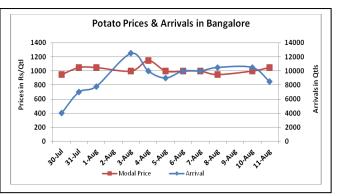

### **Potato Wholesale Prices & Arrivals trend in Consumption Centers**

(Source: AGRIWATCH)

Note: The above graph is made on data collected by Agriwatch through private sources because Agmarknet data are not consistent and lots of gaps in reporting.