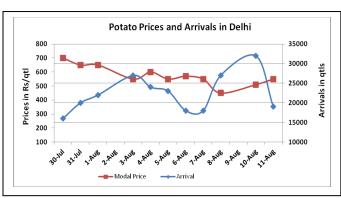

### **Potato Wholesale Prices & Arrivals trend in Consumption Centers**

(Source: AGRIWATCH)

Note: The above graph is made on data collected by Agriwatch through private sources because Agmarknet data are not consistent and lots of gaps in reporting.