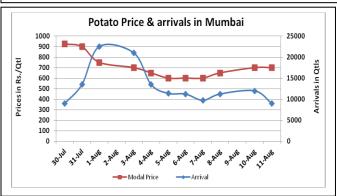

### **Potato Wholesale Prices & Arrivals trend in Consumption Centers**

(Source: AGRIWATCH)

Note: The above graph is made on data collected by Agriwatch through private sources because Agmarknet data are not consistent and lots of gaps in reporting.