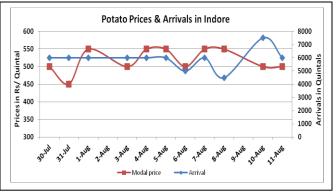

### **Potato Wholesale Prices & Arrivals trend in Consumption Centers**

(Source: AGRIWATCH)

Note: The above graph is made on data collected by Agriwatch through private sources because Agmarknet data are not consistent and lots of gaps in reporting.