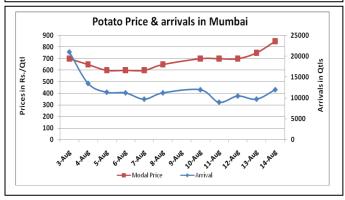

### **Potato Wholesale Prices & Arrivals trend in Consumption Centers**

(Source: AGRIWATCH)

Note: The above graph is made on data collected by Agriwatch through private sources because Agmarknet data are not consistent and lots of gaps in reporting.

(Source: Agriwatch)

Potato Prices in major markets – Wholesale vs. Retail as on 14 Aug 2015

| POTATO-Wholesale and Retail Prices |                            |                         |  |  |  |  |
|------------------------------------|----------------------------|-------------------------|--|--|--|--|
| Centre                             | Wholesale Prices (Rs./Qtl) | Retail Prices (Rs./Qtl) |  |  |  |  |
| Centre                             | 14-Aug-15                  | 14-Aug-15               |  |  |  |  |
| DELHI                              | 1125                       | 1900                    |  |  |  |  |
| LUCKNOW                            | 1000                       | 1500                    |  |  |  |  |
| AHMEDABAD                          | 1100                       | 1300                    |  |  |  |  |
| BHOPAL                             | 500                        | 800                     |  |  |  |  |
| MUMBAI                             | 950                        | 1900                    |  |  |  |  |
| JAIPUR                             | 290                        | 800                     |  |  |  |  |
| BHUBANESHWAR                       | 700                        | 1000                    |  |  |  |  |
| KOLKATA                            | 650                        | 1000                    |  |  |  |  |
| HYDERABAD                          | 2000                       | 2200                    |  |  |  |  |
| BENGALURU                          | 1600                       | 1800                    |  |  |  |  |
| TRIVANDRUM                         | NR                         | NR                      |  |  |  |  |
| CHENNAI                            | 1500                       | 2200                    |  |  |  |  |