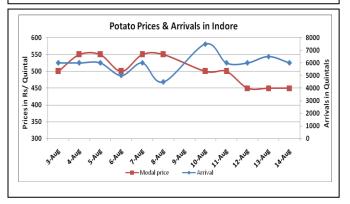

### **Potato Wholesale Prices & Arrivals trend in Consumption Centers**

(Source: AGRIWATCH)

Note: The above graph is made on data collected by Agriwatch through private sources because Agmarknet data are not consistent and lots of gaps in reporting.

## Potato Prices & Arrivals in major Mandis as on 14.Aug.2015

| Mandis          | Khandauli | Farrukhabad | Kanpur  | Indore  | Bangalore | Tarkeshwar(W.B) | Burdwan (W.B) |
|-----------------|-----------|-------------|---------|---------|-----------|-----------------|---------------|
| Price (Rs./Qtl) | 400-640   | 450-550     | 300-600 | 300-600 | 900-1100  | 620             | 580           |
| Arrivals (Qtl)  | -         | -           | 10500   | 6000    | 12500     | -               | -             |