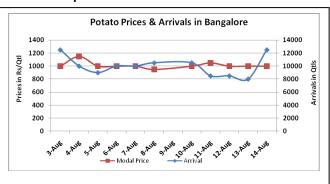

### **Potato Wholesale Prices & Arrivals trend in Consumption Centers**

(Source: AGRIWATCH)

Note: The above graph is made on data collected by Agriwatch through private sources because Agmarknet data are not consistent and lots of gaps in reporting.

## Potato Prices & Arrivals in major Mandis as on 14.Aug.2015

| Mandis          | Khandauli | Farrukhabad | Kanpur  | Indore  | Bangalore | Tarkeshwar(W.B) | Burdwan (W.B) |
|-----------------|-----------|-------------|---------|---------|-----------|-----------------|---------------|
| Price (Rs./Qtl) | 400-640   | 450-550     | 300-600 | 300-600 | 900-1100  | 620             | 580           |
| Arrivals (Qtl)  | -         | -           | 10500   | 6000    | 12500     | -               | -             |