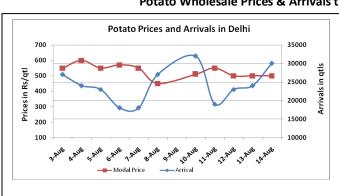

### **Potato Wholesale Prices & Arrivals trend in Consumption Centers**

(Source: AGRIWATCH)

Note: The above graph is made on data collected by Agriwatch through private sources because Agmarknet data are not consistent and lots of gaps in reporting.

## Potato Prices & Arrivals in major Mandis as on 14.Aug.2015

| Mandis          | Khandauli | Farrukhabad | Kanpur  | Indore  | Bangalore | Tarkeshwar(W.B) | Burdwan (W.B) |
|-----------------|-----------|-------------|---------|---------|-----------|-----------------|---------------|
| Price (Rs./Qtl) | 400-640   | 450-550     | 300-600 | 300-600 | 900-1100  | 620             | 580           |
| Arrivals (Qtl)  | -         | -           | 10500   | 6000    | 12500     | -               | -             |