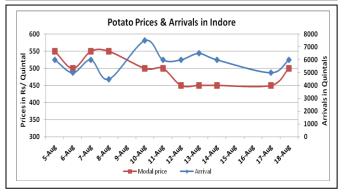

### **Potato Wholesale Prices & Arrivals trend in Consumption Centers**

(Source: AGRIWATCH)

Note: The above graph is made on data collected by Agriwatch through private sources because Agmarknet data are not consistent and lots of gaps in reporting.

# Potato Prices & Arrivals in major Mandis as on 18.Aug.2015

| Mandis          | Khandauli | Farrukhabad | Kanpur  | Indore  | Bangalore | Tarkeshwar(W.B) | Burdwan (W.B) |
|-----------------|-----------|-------------|---------|---------|-----------|-----------------|---------------|
| Price (Rs./Qtl) | 400-620   | 400-475     | 300-600 | 300-700 | 900-1100  | 610             | 580           |
| Arrivals (Qtl)  | -         | 4000        | 12000   | 6000    | 10500     | -               | -             |

# Potato Prices & Arrivals in major Mandis as on 17.Aug.2015

| Mandis          | Khandauli | Farrukhabad | Kanpur  | Indore  | Bangalore | Tarkeshwar(W.B) | Burdwan (W.B |
|-----------------|-----------|-------------|---------|---------|-----------|-----------------|--------------|
| Price (Rs./Qtl) | 400-640   | 400-500     | 300-600 | 200-700 | 900-1100  | 620             | 580          |
| Arrivals (Qtl)  | -         | 5000        | 14250   | 5000    | 12500     | -               | -            |