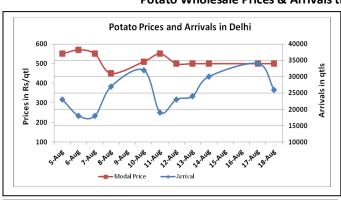

### **Potato Wholesale Prices & Arrivals trend in Consumption Centers**

(Source: AGRIWATCH)

Note: The above graph is made on data collected by Agriwatch through private sources because Agmarknet data are not consistent and lots of gaps in reporting.

# Potato Prices & Arrivals in major Mandis as on 18.Aug.2015

| Mandis          | Khandauli | Farrukhabad | Kanpur  | Indore  | Bangalore | Tarkeshwar(W.B) | Burdwan (W.B) |
|-----------------|-----------|-------------|---------|---------|-----------|-----------------|---------------|
| Price (Rs./Qtl) | 400-620   | 400-475     | 300-600 | 300-700 | 900-1100  | 610             | 580           |
| Arrivals (Qtl)  | -         | 4000        | 12000   | 6000    | 10500     | -               | -             |

# Potato Prices & Arrivals in major Mandis as on 17.Aug.2015

| Mandis          | Khandauli | Farrukhabad | Kanpur  | Indore  | Bangalore | Tarkeshwar(W.B) | Burdwan (W.B |
|-----------------|-----------|-------------|---------|---------|-----------|-----------------|--------------|
| Price (Rs./Qtl) | 400-640   | 400-500     | 300-600 | 200-700 | 900-1100  | 620             | 580          |
| Arrivals (Qtl)  | -         | 5000        | 14250   | 5000    | 12500     | -               | -            |