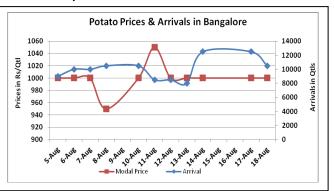

### **Potato Wholesale Prices & Arrivals trend in Consumption Centers**

(Source: AGRIWATCH)

Note: The above graph is made on data collected by Agriwatch through private sources because Agmarknet data are not consistent and lots of gaps in reporting.

# Potato Prices & Arrivals in major Mandis as on 18.Aug.2015

| Mandis          | Khandauli | Farrukhabad | Kanpur  | Indore  | Bangalore | Tarkeshwar(W.B) | Burdwan (W.B) |
|-----------------|-----------|-------------|---------|---------|-----------|-----------------|---------------|
| Price (Rs./Qtl) | 400-620   | 400-475     | 300-600 | 300-700 | 900-1100  | 610             | 580           |
| Arrivals (Qtl)  | -         | 4000        | 12000   | 6000    | 10500     | -               | -             |

# Potato Prices & Arrivals in major Mandis as on 17.Aug.2015

| Mandis          | Khandauli | Farrukhabad | Kanpur  | Indore  | Bangalore | Tarkeshwar(W.B) | Burdwan (W.B |
|-----------------|-----------|-------------|---------|---------|-----------|-----------------|--------------|
| Price (Rs./Qtl) | 400-640   | 400-500     | 300-600 | 200-700 | 900-1100  | 620             | 580          |
| Arrivals (Qtl)  | -         | 5000        | 14250   | 5000    | 12500     | -               | -            |