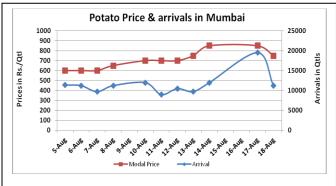

### **Potato Wholesale Prices & Arrivals trend in Consumption Centers**

(Source: AGRIWATCH)

Note: The above graph is made on data collected by Agriwatch through private sources because Agmarknet data are not consistent and lots of gaps in reporting.