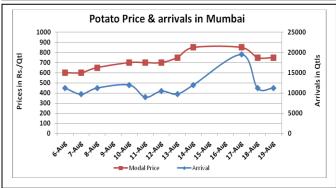

### **Potato Wholesale Prices & Arrivals trend in Consumption Centers**

(Source: AGRIWATCH)

Note: The above graph is made on data collected by Agriwatch through private sources because Agmarknet data are not consistent and lots of gaps in reporting.

(Source: Agriwatch)

Potato Prices in major markets – Wholesale vs. Retail as on 19 Aug 2015

| POTATO-Wholesale and Retail Prices |                            |                         |  |  |  |  |
|------------------------------------|----------------------------|-------------------------|--|--|--|--|
| Centre                             | Wholesale Prices (Rs./Qtl) | Retail Prices (Rs./Qtl) |  |  |  |  |
| Centre                             | 19-Aug-15                  | 19-Aug-15               |  |  |  |  |
| DELHI                              | 1125                       | 1900                    |  |  |  |  |
| LUCKNOW                            | 1000                       | 1500                    |  |  |  |  |
| AHMEDABAD                          | 1100                       | 1300                    |  |  |  |  |
| BHOPAL                             | 800                        | 1000                    |  |  |  |  |
| MUMBAI                             | 1050                       | 2000                    |  |  |  |  |
| JAIPUR                             | 300                        | 900                     |  |  |  |  |
| BHUBANESHWAR                       | 700                        | 1000                    |  |  |  |  |
| KOLKATA                            | 650                        | 1000                    |  |  |  |  |
| HYDERABAD                          | 2000                       | 2200                    |  |  |  |  |
| BENGALURU                          | NR                         | NR                      |  |  |  |  |
| TRIVANDRUM                         | 2300                       | 2500                    |  |  |  |  |
| CHENNAI                            | 1000                       | 1600                    |  |  |  |  |