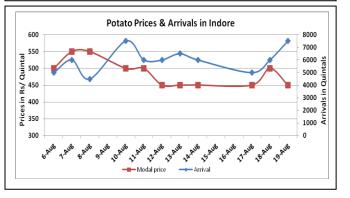

### **Potato Wholesale Prices & Arrivals trend in Consumption Centers**

(Source: AGRIWATCH)

Note: The above graph is made on data collected by Agriwatch through private sources because Agmarknet data are not consistent and lots of gaps in reporting.

## Potato Prices & Arrivals in major Mandis as on 19.Aug.2015

| Mandis          | Khandauli | Farrukhabad | Kanpur  | Indore  | Bangalore | Tarkeshwar(W.B) | Burdwan (W.B) |
|-----------------|-----------|-------------|---------|---------|-----------|-----------------|---------------|
| Price (Rs./Qtl) | 400-620   | 400-450     | 300-600 | 300-600 | 900-1200  | 610             | 580           |
| Arrivals (Qtl)  | -         | -           | 11250   | 7500    | 7500      | -               | -             |

### Potato Prices & Arrivals in major Mandis as on 18.Aug.2015

| Mandis          | Khandauli | Farrukhabad | Kanpur  | Indore  | Bangalore | Tarkeshwar(W.B) | Burdwan (W.B |
|-----------------|-----------|-------------|---------|---------|-----------|-----------------|--------------|
| Price (Rs./Qtl) | 400-620   | 400-475     | 300-600 | 300-700 | 900-1100  | 610             | 580          |
| Arrivals (QtI)  | -         | 4000        | 12000   | 6000    | 10500     | -               | -            |