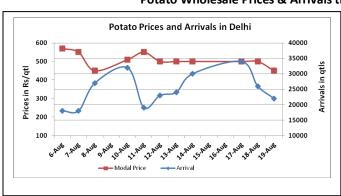

### **Potato Wholesale Prices & Arrivals trend in Consumption Centers**

(Source: AGRIWATCH)

Note: The above graph is made on data collected by Agriwatch through private sources because Agmarknet data are not consistent and lots of gaps in reporting.

## Potato Prices & Arrivals in major Mandis as on 19.Aug.2015

| Mandis          | Khandauli | Farrukhabad | Kanpur  | Indore  | Bangalore | Tarkeshwar(W.B) | Burdwan (W.B) |
|-----------------|-----------|-------------|---------|---------|-----------|-----------------|---------------|
| Price (Rs./Qtl) | 400-620   | 400-450     | 300-600 | 300-600 | 900-1200  | 610             | 580           |
| Arrivals (Qtl)  | -         | -           | 11250   | 7500    | 7500      | -               | -             |

### Potato Prices & Arrivals in major Mandis as on 18.Aug.2015

| Mandis          | Khandauli | Farrukhabad | Kanpur  | Indore  | Bangalore | Tarkeshwar(W.B) | Burdwan (W.B |
|-----------------|-----------|-------------|---------|---------|-----------|-----------------|--------------|
| Price (Rs./Qtl) | 400-620   | 400-475     | 300-600 | 300-700 | 900-1100  | 610             | 580          |
| Arrivals (QtI)  | -         | 4000        | 12000   | 6000    | 10500     | -               | -            |