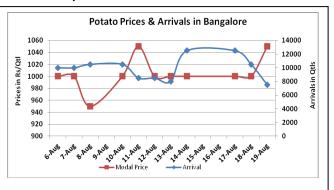

### **Potato Wholesale Prices & Arrivals trend in Consumption Centers**

(Source: AGRIWATCH)

Note: The above graph is made on data collected by Agriwatch through private sources because Agmarknet data are not consistent and lots of gaps in reporting.

## Potato Prices & Arrivals in major Mandis as on 19.Aug.2015

| Mandis          | Khandauli | Farrukhabad | Kanpur  | Indore  | Bangalore | Tarkeshwar(W.B) | Burdwan (W.B) |
|-----------------|-----------|-------------|---------|---------|-----------|-----------------|---------------|
| Price (Rs./Qtl) | 400-620   | 400-450     | 300-600 | 300-600 | 900-1200  | 610             | 580           |
| Arrivals (Qtl)  | -         | -           | 11250   | 7500    | 7500      | -               | -             |

### Potato Prices & Arrivals in major Mandis as on 18.Aug.2015

| Mandis          | Khandauli | Farrukhabad | Kanpur  | Indore  | Bangalore | Tarkeshwar(W.B) | Burdwan (W.B |
|-----------------|-----------|-------------|---------|---------|-----------|-----------------|--------------|
| Price (Rs./Qtl) | 400-620   | 400-475     | 300-600 | 300-700 | 900-1100  | 610             | 580          |
| Arrivals (QtI)  | -         | 4000        | 12000   | 6000    | 10500     | -               | -            |