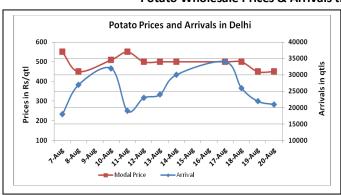

### Potato Wholesale Prices & Arrivals trend in Consumption Centers

(Source: AGRIWATCH)

Note: The above graph is made on data collected by Agriwatch through private sources because Agmarknet data are not consistent and lots of gaps in reporting.