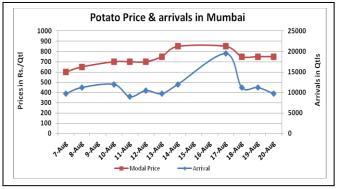

### Potato Wholesale Prices & Arrivals trend in Consumption Centers

(Source: AGRIWATCH)

Note: The above graph is made on data collected by Agriwatch through private sources because Agmarknet data are not consistent and lots of gaps in reporting.