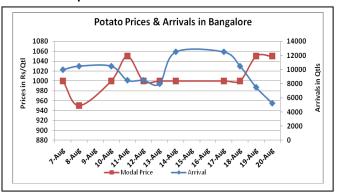

### Potato Wholesale Prices & Arrivals trend in Consumption Centers

(Source: AGRIWATCH)

Note: The above graph is made on data collected by Agriwatch through private sources because Agmarknet data are not consistent and lots of gaps in reporting.