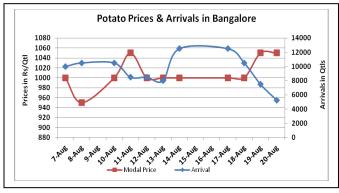

### Potato Wholesale Prices & Arrivals trend in Consumption Centers

(Source: AGRIWATCH)

Note: The above graph is made on data collected by Agriwatch through private sources because Agmarknet data are not consistent and lots of gaps in reporting.