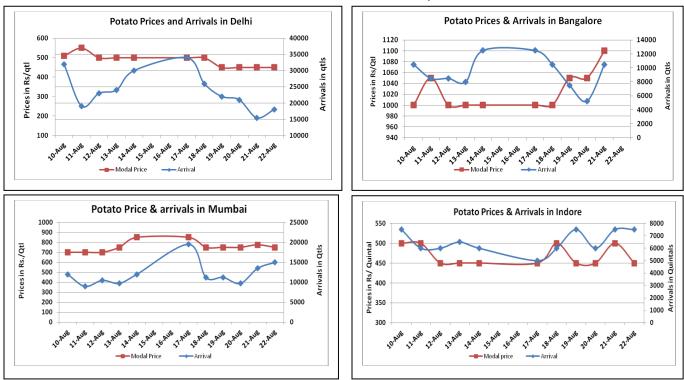

#### Potato Wholesale Prices & Arrivals trend in Consumption Centers

(Source: AGRIWATCH) Note: The above graph is made on data collected by Agriwatch through private sources because Agmarknet data are not consistent and lots of gaps in

(Source: Agriwatch)

reporting.