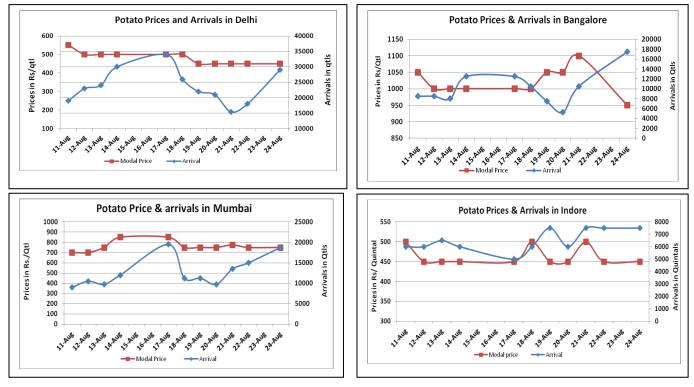

#### Potato Wholesale Prices & Arrivals trend in Consumption Centers

(Source: AGRIWATCH)

Note: The above graph is made on data collected by Agriwatch through private sources because Agmarknet data are not consistent and lots of gaps in reporting.

#### Potato Prices & Arrivals in major Mandis as on 24. Aug. 2015

| Mandis          | Khandauli | Farrukhabad | Kanpur  | Indore  | Bangalore | Tarkeshwar(W.B) | Burdwan (W.B) |
|-----------------|-----------|-------------|---------|---------|-----------|-----------------|---------------|
| Price (Rs./Qtl) | 500-650   | 500-600     | 300-600 | 300-600 | 800-1100  | 610             | 580           |
| Arrivals (Qtl)  | -         | -           | 25500   | 7500    | 17500     | -               | -             |

#### Potato Prices & Arrivals in major Mandis as on 22.Aug.2015

| Mandis          | Khandauli | Farrukhabad | Kanpur  | Indore  | Bangalore | Tarkeshwar(W.B) | Burdwan (W.B |
|-----------------|-----------|-------------|---------|---------|-----------|-----------------|--------------|
| Price (Rs./Qtl) | 400-650   | 500-600     | 300-600 | 300-600 | Closed    | Closed          | Closed       |
| Arrivals (Qtl)  | -         | -           | 18750   | 7500    | Closed    | Closed          | Closed       |
|                 |           |             |         |         |           | (Source:        | Agriwatch)   |