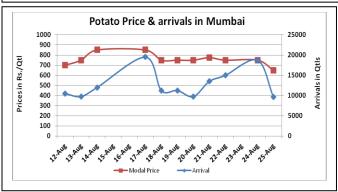

### **Potato Wholesale Prices & Arrivals trend in Consumption Centers**

(Source: AGRIWATCH)

Note: The above graph is made on data collected by Agriwatch through private sources because Agmarknet data are not consistent and lots of gaps in reporting.