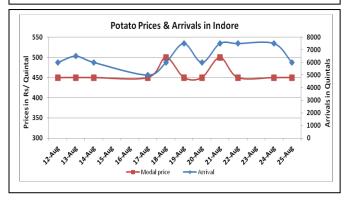

### **Potato Wholesale Prices & Arrivals trend in Consumption Centers**

(Source: AGRIWATCH)

Note: The above graph is made on data collected by Agriwatch through private sources because Agmarknet data are not consistent and lots of gaps in reporting.