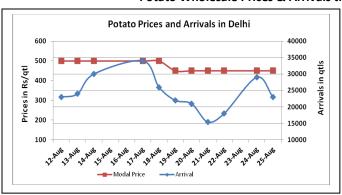

### **Potato Wholesale Prices & Arrivals trend in Consumption Centers**

(Source: AGRIWATCH)

Note: The above graph is made on data collected by Agriwatch through private sources because Agmarknet data are not consistent and lots of gaps in reporting.