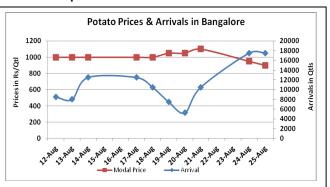

### **Potato Wholesale Prices & Arrivals trend in Consumption Centers**

(Source: AGRIWATCH)

Note: The above graph is made on data collected by Agriwatch through private sources because Agmarknet data are not consistent and lots of gaps in reporting.