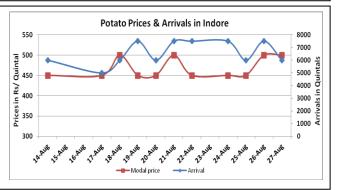

## **Potato Wholesale Prices & Arrivals trend in Consumption Centers**

(Source: AGRIWATCH)

Note: The above graph is made on data collected by Agriwatch through private sources because Agmarknet data are not consistent and lots of gaps in reporting.

# Potato Prices & Arrivals in major Mandis as on 27.Aug.2015

| Mandis          | Khandauli | Farrukhabad | Kanpur  | Indore  | Bangalore | Tarkeshwar(W.B) | Burdwan (W.B) |
|-----------------|-----------|-------------|---------|---------|-----------|-----------------|---------------|
| Price (Rs./Qtl) | 500-650   | 500-600     | 300-600 | 300-700 | 800-1000  | 610             | 580           |
| Arrivals (Qtl)  | -         | -           | 18300   | 6000    | 10500     | -               | -             |

# Potato Prices & Arrivals in major Mandis as on 26.Aug.2015

| Mandis          | Khandauli | Farrukhabad | Kanpur  | Indore  | Bangalore | Tarkeshwar(W.B) | Burdwan (W.B |
|-----------------|-----------|-------------|---------|---------|-----------|-----------------|--------------|
| Price (Rs./Qtl) | 500-650   | 400-500     | 300-600 | 300-700 | 800-1000  | 610             | 580          |
| Arrivals (Qtl)  | -         | -           | 18000   | 7500    | 15500     | -               | -            |