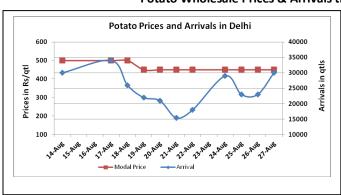

## **Potato Wholesale Prices & Arrivals trend in Consumption Centers**

(Source: AGRIWATCH)

Note: The above graph is made on data collected by Agriwatch through private sources because Agmarknet data are not consistent and lots of gaps in reporting.

# Potato Prices & Arrivals in major Mandis as on 27.Aug.2015

| Mandis          | Khandauli | Farrukhabad | Kanpur  | Indore  | Bangalore | Tarkeshwar(W.B) | Burdwan (W.B) |
|-----------------|-----------|-------------|---------|---------|-----------|-----------------|---------------|
| Price (Rs./Qtl) | 500-650   | 500-600     | 300-600 | 300-700 | 800-1000  | 610             | 580           |
| Arrivals (Qtl)  | -         | -           | 18300   | 6000    | 10500     | -               | -             |

# Potato Prices & Arrivals in major Mandis as on 26.Aug.2015

| Mandis          | Khandauli | Farrukhabad | Kanpur  | Indore  | Bangalore | Tarkeshwar(W.B) | Burdwan (W.B |
|-----------------|-----------|-------------|---------|---------|-----------|-----------------|--------------|
| Price (Rs./Qtl) | 500-650   | 400-500     | 300-600 | 300-700 | 800-1000  | 610             | 580          |
| Arrivals (Qtl)  | -         | -           | 18000   | 7500    | 15500     | -               | -            |