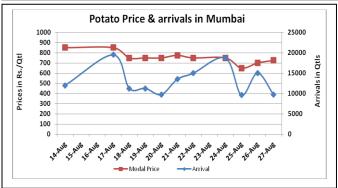

## **Potato Wholesale Prices & Arrivals trend in Consumption Centers**

(Source: AGRIWATCH)

Note: The above graph is made on data collected by Agriwatch through private sources because Agmarknet data are not consistent and lots of gaps in reporting.

(Source: Agriwatch)

Potato Prices in major markets – Wholesale vs. Retail as on 27 Aug 2015

| POTATO-Wholesale and Retail Prices |                            |                         |  |  |  |  |
|------------------------------------|----------------------------|-------------------------|--|--|--|--|
| Centre                             | Wholesale Prices (Rs./Qtl) | Retail Prices (Rs./Qtl) |  |  |  |  |
| Centre                             | 27-Aug-15                  | 27-Aug-15               |  |  |  |  |
| DELHI                              | 1113                       | 1900                    |  |  |  |  |
| LUCKNOW                            | 1000                       | 1500                    |  |  |  |  |
| AHMEDABAD                          | 1100                       | 1300                    |  |  |  |  |
| BHOPAL                             | 800                        | 1200                    |  |  |  |  |
| MUMBAI                             | 950                        | 1900                    |  |  |  |  |
| JAIPUR                             | 300                        | 1000                    |  |  |  |  |
| BHUBANESHWAR                       | 700                        | 1000                    |  |  |  |  |
| KOLKATA                            | 650                        | 1000                    |  |  |  |  |
| HYDERABAD                          | 2000                       | 2200                    |  |  |  |  |
| BENGALURU                          | 1600                       | NR                      |  |  |  |  |
| TRIVANDRUM                         | 2300                       | NR                      |  |  |  |  |
| CHENNAI                            | 1000                       | 1700                    |  |  |  |  |