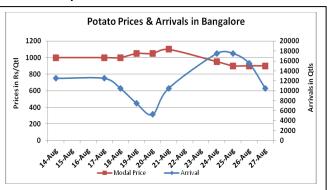

## **Potato Wholesale Prices & Arrivals trend in Consumption Centers**

(Source: AGRIWATCH)

Note: The above graph is made on data collected by Agriwatch through private sources because Agmarknet data are not consistent and lots of gaps in reporting.

# Potato Prices & Arrivals in major Mandis as on 27.Aug.2015

| Mandis          | Khandauli | Farrukhabad | Kanpur  | Indore  | Bangalore | Tarkeshwar(W.B) | Burdwan (W.B) |
|-----------------|-----------|-------------|---------|---------|-----------|-----------------|---------------|
| Price (Rs./Qtl) | 500-650   | 500-600     | 300-600 | 300-700 | 800-1000  | 610             | 580           |
| Arrivals (Qtl)  | -         | -           | 18300   | 6000    | 10500     | -               | -             |

# Potato Prices & Arrivals in major Mandis as on 26.Aug.2015

| Mandis          | Khandauli | Farrukhabad | Kanpur  | Indore  | Bangalore | Tarkeshwar(W.B) | Burdwan (W.B |
|-----------------|-----------|-------------|---------|---------|-----------|-----------------|--------------|
| Price (Rs./Qtl) | 500-650   | 400-500     | 300-600 | 300-700 | 800-1000  | 610             | 580          |
| Arrivals (Qtl)  | -         | -           | 18000   | 7500    | 15500     | -               | -            |