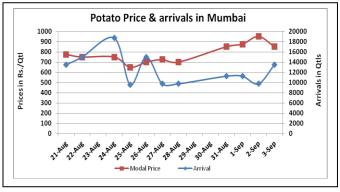

#### **Potato Wholesale Prices & Arrivals trend in Consumption Centers**

(Source: AGRIWATCH)

Note: The above graph is made on data collected by Agriwatch through private sources because Agmarknet data are not consistent and lots of gaps in reporting.

(Source: Agriwatch)