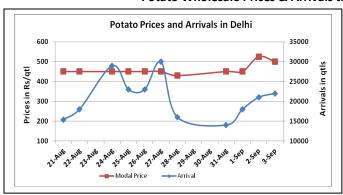

#### **Potato Wholesale Prices & Arrivals trend in Consumption Centers**

(Source: AGRIWATCH)

Note: The above graph is made on data collected by Agriwatch through private sources because Agmarknet data are not consistent and lots of gaps in reporting.

(Source: Agriwatch)