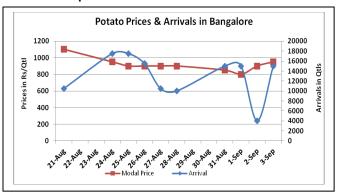

#### **Potato Wholesale Prices & Arrivals trend in Consumption Centers**

(Source: AGRIWATCH)

Note: The above graph is made on data collected by Agriwatch through private sources because Agmarknet data are not consistent and lots of gaps in reporting.

(Source: Agriwatch)