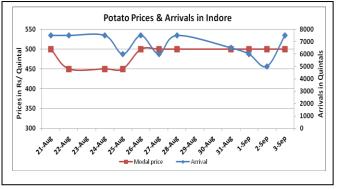

#### **Potato Wholesale Prices & Arrivals trend in Consumption Centers**

(Source: AGRIWATCH)

Note: The above graph is made on data collected by Agriwatch through private sources because Agmarknet data are not consistent and lots of gaps in reporting.

(Source: Agriwatch)