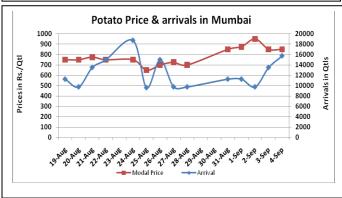

### Potato Wholesale Prices & Arrivals trend in Consumption Centers

(Source: AGRIWATCH)

Note: The above graph is made on data collected by Agriwatch through private sources because Agmarknet data are not consistent and lots of gaps in reporting.