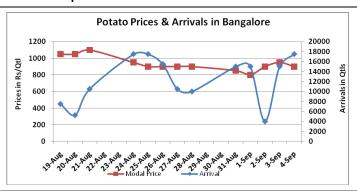

### Potato Wholesale Prices & Arrivals trend in Consumption Centers

(Source: AGRIWATCH)

Note: The above graph is made on data collected by Agriwatch through private sources because Agmarknet data are not consistent and lots of gaps in reporting.