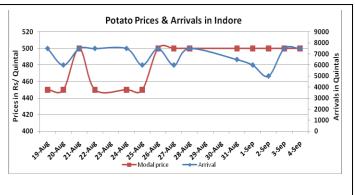

### Potato Wholesale Prices & Arrivals trend in Consumption Centers

(Source: AGRIWATCH)

Note: The above graph is made on data collected by Agriwatch through private sources because Agmarknet data are not consistent and lots of gaps in reporting.