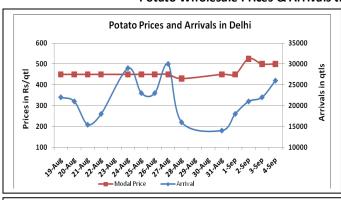

### Potato Wholesale Prices & Arrivals trend in Consumption Centers

(Source: AGRIWATCH)

Note: The above graph is made on data collected by Agriwatch through private sources because Agmarknet data are not consistent and lots of gaps in reporting.