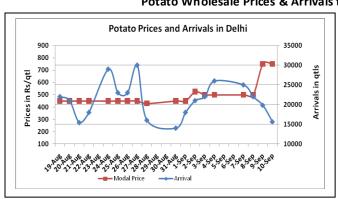

### Potato Wholesale Prices & Arrivals trend in Consumption Centers

(Source: AGRIWATCH)

Note: The above graph is made on data collected by Agriwatch through private sources because Agmarknet data are not consistent and lots of gaps in reporting.