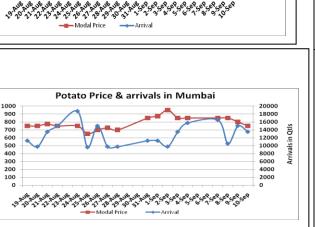

### Potato Wholesale Prices & Arrivals trend in Consumption Centers

(Source: AGRIWATCH)

Note: The above graph is made on data collected by Agriwatch through private sources because Agmarknet data are not consistent and lots of gaps in reporting.