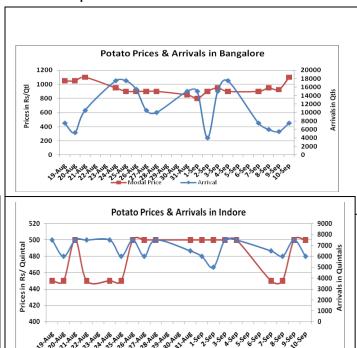

### Potato Wholesale Prices & Arrivals trend in Consumption Centers

(Source: AGRIWATCH)

Note: The above graph is made on data collected by Agriwatch through private sources because Agmarknet data are not consistent and lots of gaps in reporting.