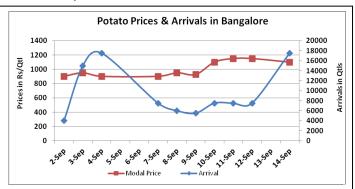

#### Potato Wholesale Prices & Arrivals trend in Consumption Centers

(Source: AGRIWATCH)

Note: The above graph is made on data collected by Agriwatch through private sources because Agmarknet data are not consistent and lots of gaps in reporting.

## Potato Prices & Arrivals in major Mandis as on 14.Sept.2015

| Mandis          | Khandauli | Farrukhabad | Kanpur  | Indore  | Bangalore | Tarkeshwar(W.B) | Burdwan (W.B) |
|-----------------|-----------|-------------|---------|---------|-----------|-----------------|---------------|
| Price (Rs./Qtl) | 500-700   | 400-450     | 300-600 | 300-500 | 1000-1200 | 610             | 580           |
| Arrivals (Qtl)  | -         | -           | 17250   | 6000    | 17500     | -               | -             |

## Potato Prices & Arrivals in major Mandis as on 12.Sept.2015

| Mandis          | Khandauli | Farrukhabad | Kanpur  | Indore  | Bangalore | Tarkeshwar(W.B) | Burdwan (W.B |
|-----------------|-----------|-------------|---------|---------|-----------|-----------------|--------------|
| Price (Rs./Qtl) | 500-600   | 400-450     | 300-600 | 300-600 | 900-1400  | Closed          | Closed       |
| Arrivals (Qtl)  | -         | -           | 9750    | 6000    | 7500      | -               | -            |