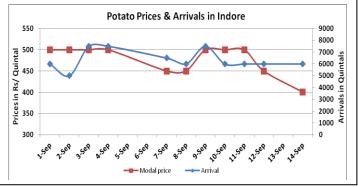

#### Potato Wholesale Prices & Arrivals trend in Consumption Centers

(Source: AGRIWATCH)

Note: The above graph is made on data collected by Agriwatch through private sources because Agmarknet data are not consistent and lots of gaps in reporting.

## Potato Prices & Arrivals in major Mandis as on 14.Sept.2015

| Mandis          | Khandauli | Farrukhabad | Kanpur  | Indore  | Bangalore | Tarkeshwar(W.B) | Burdwan (W.B) |
|-----------------|-----------|-------------|---------|---------|-----------|-----------------|---------------|
| Price (Rs./Qtl) | 500-700   | 400-450     | 300-600 | 300-500 | 1000-1200 | 610             | 580           |
| Arrivals (Qtl)  | -         | -           | 17250   | 6000    | 17500     | -               | -             |

## Potato Prices & Arrivals in major Mandis as on 12.Sept.2015

| Mandis          | Khandauli | Farrukhabad | Kanpur  | Indore  | Bangalore | Tarkeshwar(W.B) | Burdwan (W.B |
|-----------------|-----------|-------------|---------|---------|-----------|-----------------|--------------|
| Price (Rs./Qtl) | 500-600   | 400-450     | 300-600 | 300-600 | 900-1400  | Closed          | Closed       |
| Arrivals (Qtl)  | -         | -           | 9750    | 6000    | 7500      | -               | -            |