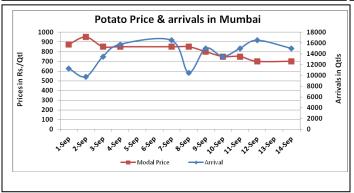

#### Potato Wholesale Prices & Arrivals trend in Consumption Centers

(Source: AGRIWATCH)

Note: The above graph is made on data collected by Agriwatch through private sources because Agmarknet data are not consistent and lots of gaps in reporting.