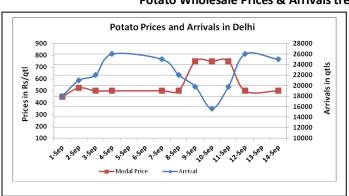

#### Potato Wholesale Prices & Arrivals trend in Consumption Centers

(Source: AGRIWATCH)

Note: The above graph is made on data collected by Agriwatch through private sources because Agmarknet data are not consistent and lots of gaps in reporting.

## Potato Prices & Arrivals in major Mandis as on 14.Sept.2015

| Mandis          | Khandauli | Farrukhabad | Kanpur  | Indore  | Bangalore | Tarkeshwar(W.B) | Burdwan (W.B) |
|-----------------|-----------|-------------|---------|---------|-----------|-----------------|---------------|
| Price (Rs./Qtl) | 500-700   | 400-450     | 300-600 | 300-500 | 1000-1200 | 610             | 580           |
| Arrivals (Qtl)  | -         | -           | 17250   | 6000    | 17500     | -               | -             |

## Potato Prices & Arrivals in major Mandis as on 12.Sept.2015

| Mandis          | Khandauli | Farrukhabad | Kanpur  | Indore  | Bangalore | Tarkeshwar(W.B) | Burdwan (W.B |
|-----------------|-----------|-------------|---------|---------|-----------|-----------------|--------------|
| Price (Rs./Qtl) | 500-600   | 400-450     | 300-600 | 300-600 | 900-1400  | Closed          | Closed       |
| Arrivals (Qtl)  | -         | -           | 9750    | 6000    | 7500      | -               | -            |