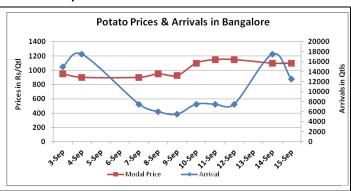

## **Potato Wholesale Prices & Arrivals trend in Consumption Centers**

(Source: AGRIWATCH)

Note: The above graph is made on data collected by Agriwatch through private sources because Agmarknet data are not consistent and lots of gaps in reporting.

# Potato Prices & Arrivals in major Mandis as on 15.Sept.2015

| Mandis          | Khandauli | Farrukhabad | Kanpur  | Indore  | Bangalore | Tarkeshwar(W.B) | Burdwan (W.B) |
|-----------------|-----------|-------------|---------|---------|-----------|-----------------|---------------|
| Price (Rs./Qtl) | 500-700   | 400-500     | 300-550 | 300-700 | 1000-1200 | 620             | 580           |
| Arrivals (Qtl)  | -         | -           | 12000   | 6500    | 12500     | -               | -             |

# Potato Prices & Arrivals in major Mandis as on 14.Sept.2015

| Mandis          | Khandauli | Farrukhabad | Kanpur  | Indore  | Bangalore | Tarkeshwar(W.B) | Burdwan (W.B |
|-----------------|-----------|-------------|---------|---------|-----------|-----------------|--------------|
| Price (Rs./Qtl) | 500-700   | 400-450     | 300-600 | 300-500 | 1000-1200 | 610             | 580          |
| Arrivals (Qtl)  | -         | -           | 17250   | 6000    | 17500     | -               | -            |