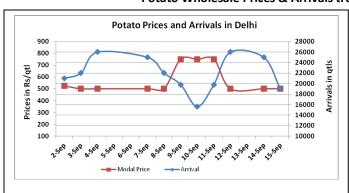

## **Potato Wholesale Prices & Arrivals trend in Consumption Centers**

(Source: AGRIWATCH)

Note: The above graph is made on data collected by Agriwatch through private sources because Agmarknet data are not consistent and lots of gaps in reporting.

# Potato Prices & Arrivals in major Mandis as on 15.Sept.2015

| Mandis          | Khandauli | Farrukhabad | Kanpur  | Indore  | Bangalore | Tarkeshwar(W.B) | Burdwan (W.B) |
|-----------------|-----------|-------------|---------|---------|-----------|-----------------|---------------|
| Price (Rs./Qtl) | 500-700   | 400-500     | 300-550 | 300-700 | 1000-1200 | 620             | 580           |
| Arrivals (Qtl)  | -         | -           | 12000   | 6500    | 12500     | -               | -             |

# Potato Prices & Arrivals in major Mandis as on 14.Sept.2015

| Mandis          | Khandauli | Farrukhabad | Kanpur  | Indore  | Bangalore | Tarkeshwar(W.B) | Burdwan (W.B |
|-----------------|-----------|-------------|---------|---------|-----------|-----------------|--------------|
| Price (Rs./Qtl) | 500-700   | 400-450     | 300-600 | 300-500 | 1000-1200 | 610             | 580          |
| Arrivals (Qtl)  | -         | -           | 17250   | 6000    | 17500     | -               | -            |