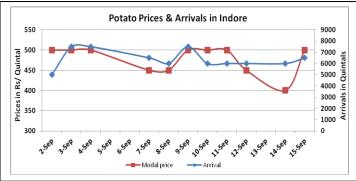

## **Potato Wholesale Prices & Arrivals trend in Consumption Centers**

(Source: AGRIWATCH)

Note: The above graph is made on data collected by Agriwatch through private sources because Agmarknet data are not consistent and lots of gaps in reporting.

# Potato Prices & Arrivals in major Mandis as on 15.Sept.2015

| Mandis          | Khandauli | Farrukhabad | Kanpur  | Indore  | Bangalore | Tarkeshwar(W.B) | Burdwan (W.B) |
|-----------------|-----------|-------------|---------|---------|-----------|-----------------|---------------|
| Price (Rs./Qtl) | 500-700   | 400-500     | 300-550 | 300-700 | 1000-1200 | 620             | 580           |
| Arrivals (Qtl)  | -         | -           | 12000   | 6500    | 12500     | -               | -             |

# Potato Prices & Arrivals in major Mandis as on 14.Sept.2015

| Mandis          | Khandauli | Farrukhabad | Kanpur  | Indore  | Bangalore | Tarkeshwar(W.B) | Burdwan (W.B |
|-----------------|-----------|-------------|---------|---------|-----------|-----------------|--------------|
| Price (Rs./Qtl) | 500-700   | 400-450     | 300-600 | 300-500 | 1000-1200 | 610             | 580          |
| Arrivals (Qtl)  | -         | -           | 17250   | 6000    | 17500     | -               | -            |