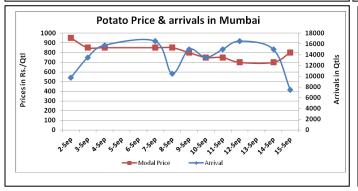

## **Potato Wholesale Prices & Arrivals trend in Consumption Centers**

(Source: AGRIWATCH)

Note: The above graph is made on data collected by Agriwatch through private sources because Agmarknet data are not consistent and lots of gaps in reporting.