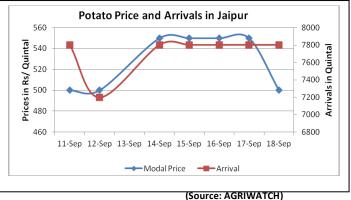

### **Potato Wholesale Prices & Arrivals trend in Consumption Centers**

Note: The above graph is made on data collected by Agriwatch through private sources because Agmarknet data are not consistent and lots of gaps in reporting.