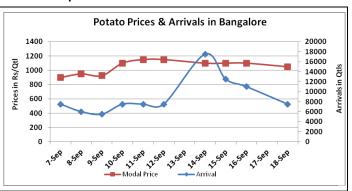

### **Potato Wholesale Prices & Arrivals trend in Consumption Centers**

Note: The above graph is made on data collected by Agriwatch through private sources because Agmarknet data are not consistent and lots of gaps in reporting.

# Potato Prices & Arrivals in major Mandis as on 18.Sept.2015

| Mandis          | Khandauli | Farrukhabad | Kanpur  | Indore  | Bangalore | Tarkeshwar(W.B) | Burdwan (W.B) |
|-----------------|-----------|-------------|---------|---------|-----------|-----------------|---------------|
| Price (Rs./Qtl) | 500-650   | 450-500     | 300-600 | 300-700 | 1000-1100 | Closed          | Closed        |
| Arrivals (Qtl)  | -         | -           | 10500   | 6000    | 7500      | Closed          | Closed        |

# Potato Prices & Arrivals in major Mandis as on 17.Sept.2015

| Mandis          | Khandauli | Farrukhabad | Kanpur  | Indore  | Bangalore | Tarkeshwar(W.B) | Burdwan (W.B |
|-----------------|-----------|-------------|---------|---------|-----------|-----------------|--------------|
| Price (Rs./Qtl) | 500-650   | 450-500     | 300-600 | 300-600 | Closed    | 630             | 600          |
| Arrivals (Qtl)  | -         | -           | 10500   | 6000    | Closed    | -               | -            |