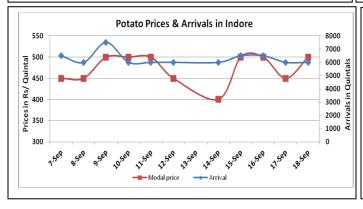

### **Potato Wholesale Prices & Arrivals trend in Consumption Centers**

Note: The above graph is made on data collected by Agriwatch through private sources because Agmarknet data are not consistent and lots of gaps in reporting.

# Potato Prices & Arrivals in major Mandis as on 18.Sept.2015

| Mandis          | Khandauli | Farrukhabad | Kanpur  | Indore  | Bangalore | Tarkeshwar(W.B) | Burdwan (W.B) |
|-----------------|-----------|-------------|---------|---------|-----------|-----------------|---------------|
| Price (Rs./Qtl) | 500-650   | 450-500     | 300-600 | 300-700 | 1000-1100 | Closed          | Closed        |
| Arrivals (Qtl)  | -         | -           | 10500   | 6000    | 7500      | Closed          | Closed        |

# Potato Prices & Arrivals in major Mandis as on 17.Sept.2015

| Mandis          | Khandauli | Farrukhabad | Kanpur  | Indore  | Bangalore | Tarkeshwar(W.B) | Burdwan (W.B |
|-----------------|-----------|-------------|---------|---------|-----------|-----------------|--------------|
| Price (Rs./Qtl) | 500-650   | 450-500     | 300-600 | 300-600 | Closed    | 630             | 600          |
| Arrivals (Qtl)  | -         | -           | 10500   | 6000    | Closed    | -               | -            |