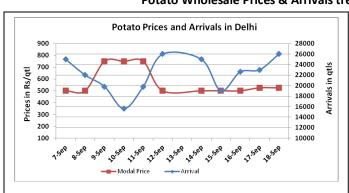

### **Potato Wholesale Prices & Arrivals trend in Consumption Centers**

Note: The above graph is made on data collected by Agriwatch through private sources because Agmarknet data are not consistent and lots of gaps in reporting.

# Potato Prices & Arrivals in major Mandis as on 18.Sept.2015

| Mandis          | Khandauli | Farrukhabad | Kanpur  | Indore  | Bangalore | Tarkeshwar(W.B) | Burdwan (W.B) |
|-----------------|-----------|-------------|---------|---------|-----------|-----------------|---------------|
| Price (Rs./Qtl) | 500-650   | 450-500     | 300-600 | 300-700 | 1000-1100 | Closed          | Closed        |
| Arrivals (Qtl)  | -         | -           | 10500   | 6000    | 7500      | Closed          | Closed        |

# Potato Prices & Arrivals in major Mandis as on 17.Sept.2015

| Mandis          | Khandauli | Farrukhabad | Kanpur  | Indore  | Bangalore | Tarkeshwar(W.B) | Burdwan (W.B |
|-----------------|-----------|-------------|---------|---------|-----------|-----------------|--------------|
| Price (Rs./Qtl) | 500-650   | 450-500     | 300-600 | 300-600 | Closed    | 630             | 600          |
| Arrivals (Qtl)  | -         | -           | 10500   | 6000    | Closed    | -               | -            |